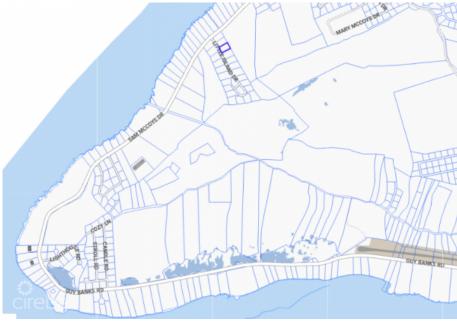

## Little Cayman Lot In Spyglass Hill

Little Cayman West, Little Cayman MLS# 419154

## CI\$65,000

RAFFAELE DELLOGLIO raffaele@tensails.ky

Perfect lot to build your dream home with elevation and sunset views of the West End of Little Cayman or land bank for future appreciation. Land parcel outline images sourced from: www.caymanlandinfo.ky