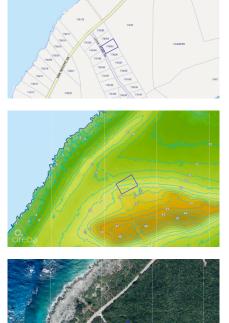

## Little Cayman Lot In Spyglass Hill

Little Cayman West, Little Cayman MLS# 419154

## CI\$65,000

RAFFAELE DELLOGLIO raffaele@tensails.ky

Perfect lot to build your dream home with elevation and sunset views of the West End of Little Cayman or land bank for future appreciation. Land parcel outline images sourced from: www.caymanlandinfo.ky