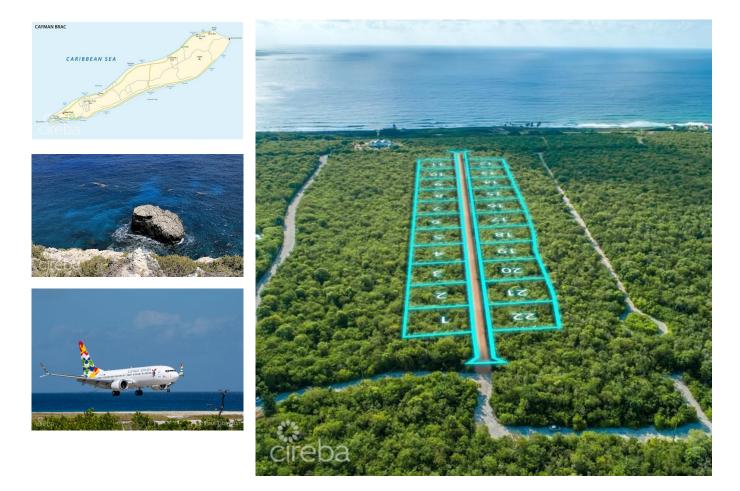

## Cayman Brac Bluff (isabella Estates Lot # 20)

Cayman Brac Centre, Cayman Brac MLS# 419568

HARRIET LOTT harriet@tensails.ky "Isabella Estates" A residential subdivision on Cayman Brac South Side, offering spacious home lots with unbeatable privacy and protection from storms at 38' elevation. The community comprises of 26 parcels, all ranging between 12,000 & 13,000 sq ft, and located in the ideal setting for your holiday home, or a great land investment opportunity. With the expansion plans for Cayman Brac, this little Gem of an island is even more attractive for investments. Plan your Retirement home in this eco-friendly island where "Island Time" still exists! Cayman Brac is truly a Paradise for serene living, but also offering world-class diving, rock climbing, bird watching, deep-sea fishing & so much more. Alternatively, simply relax in a hammock under the seagrape trees in the tropical breeze and enjoy "Island Time". Secure your piece of Cayman Brac, while it is still affordable. Motivated Seller, make an offer !

## **Key Details**

| Width      | Depth              |
|------------|--------------------|
| <b>103</b> | <b>123</b>         |
| Acreage    | View               |
| 0.28       | <b>Garden View</b> |

The information contained herein has been furnished by the owner and or their nominee and represented by them to be accurate. The listing company, agent and CIREBA MLS disclaims any liability or responsibility for any inaccuracies, errors or omissions in the represented information and all the information contained herein is subject to errors, omissions, price changes, prior sale or withdrawal, without notice and is at all times subject to verification by the purchaser.