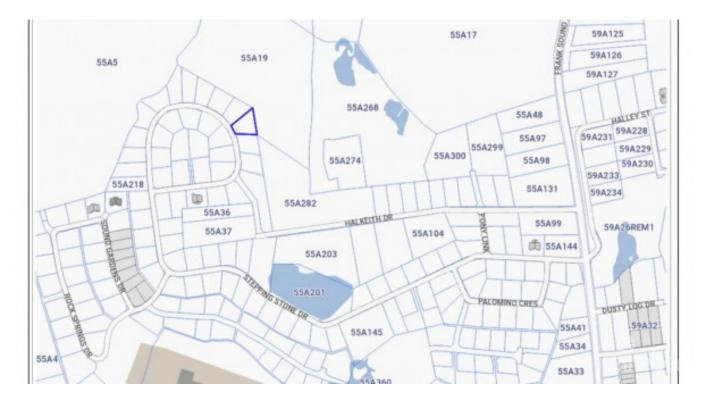

## **Stepping Stones Parcel**

Bodden Town / Breakers, Grand Cayman MLS# 419093

## CI\$183,000

TAMARA SIEMENS 345-945-3171 tamara.siemens@remax.ky Don't miss out on an opportunity to build your dream home in the beautiful Breakers area off Frank Sounds in Stepping Stones subdivision.