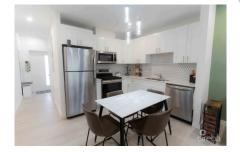

## CI\$425,000

Welcome to Lighthouse Manor #5, a modern and energy-efficient 1-bedroom, 1.5-bathroom townhome located in the heart of West Bay. Nestled in a private, gated community on Rocky Pond Road, this home offers the perfect blend of serenity, convenience, and contemporary living. Step inside to find a bright and spacious open-plan layout, enhanced by premium upgrades and energy-efficient appliances. The split AC units help keep cooling costs low, while the strata fees cover insurance and internet, making this an affordable and hassle-free choice for homeowners. Ideal for first-time buyers or investors, this pet-friendly community features a beautifully maintained pool and landscaped grounds. Enjoy peaceful living in a quiet neighborhood, all while being just minutes from top restaurants, shopping, and the stunning Cayman coastline. Don't miss out on this incredible opportunity! Schedule your private showing today before this gem is gone!