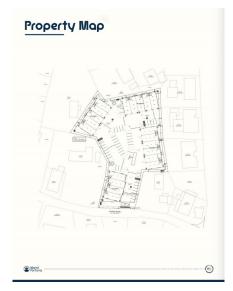

## CI\$680,000

Positioned in the heart of George Town's business district, GT Business Park offers a rare opportunity to secure a commercial space in a prime location within the city's Golden Triangle, conveniently situated between Mary Street and Godfrey Nixon Way. Key Features: - Modern Commercial Units - 1,060 sq. ft. footprint with structural provisions for an additional second floor, expanding to 2,120 sq. ft. Add'l 600 sq ft of mezzanine is included in price. - Strategic Location - High visibility and accessibility within George Town's commercial hub. -Sustainability Focused - Each unit is equipped with a 5KW solar panel system under the CUC CORE Programme, feeding unused electricity back to the grid for energy credits. - Built for Resilience - Category 5 hurricane-rated structure with a rigid momentresisting frame and 10' above sea level elevation. - High-Performance Building Envelope - Engineered for durability, efficiency, and climate resilience. - Ample Parking - Over 60 parking spaces for convenience. - Versatile Design - Open floor plans without load-bearing walls, allowing for flexible configurations such as: - High-value climate-controlled storage -Commercial enterprises - Office spaces - Multi-level setups -Unlock the Potential of Your Business Designed with adaptability in mind, these units seamlessly integrate structural, mechanical, electrical, and plumbing accommodations—allowing for maximum efficiency and customization. Whether you need a high-tech workspace, showroom, or scalable business hub, GT Business Park provides a future-proof solution in a thriving commercial district. Don't miss this opportunity to be part of George Town's revitalization and secure a space in one of the Cayman Islands' most forward-thinking developments.