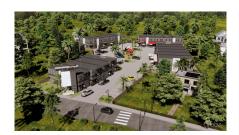

## George Town Business Park - Warehouse, Office, Retail And More

George Town, Grand Cayman MLS# 419104

## CI\$680,000

Positioned in the heart of George Town's business district, GT Business Park offers a rare opportunity to secure a commercial space in a prime location within the city's Golden Triangle, conveniently situated between Mary Street and Godfrey Nixon Way. Key Features: - Modern Commercial Units - 1,060 sq. ft. footprint with structural provisions for an additional second floor, expanding to 2,120 sq. ft. Add'l 600 sq ft of mezzanine is included in price. - Strategic Location - High visibility and accessibility within George Town's commercial hub. -Sustainability Focused - Each unit is equipped with a 5KW solar panel system under the CUC CORE Programme, feeding unused electricity back to the grid for energy credits. - Built for Resilience - Category 5 hurricane-rated structure with a rigid momentresisting frame and 10' above sea level elevation. - High-Performance Building Envelope - Engineered for durability, efficiency, and climate resilience. - Ample Parking - Over 60 parking spaces for convenience. - Versatile Design - Open floor plans without load-bearing walls, allowing for flexible configurations such as: - High-value climate-controlled storage -Commercial enterprises - Office spaces - Multi-level setups -Unlock the Potential of Your Business Designed with adaptability in mind, these units seamlessly integrate structural, mechanical, electrical, and plumbing accommodations—allowing for maximum efficiency and customization. Whether you need a high-tech workspace, showroom, or scalable business hub, GT Business Park provides a future-proof solution in a thriving commercial district. Don't miss this opportunity to be part of George Town's revitalization and secure a space in one of the Cayman Islands' most forward-thinking developments.