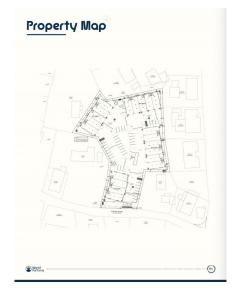

## CI\$680,000

Positioned in the heart of George Town's business district, GT Business Park offers a rare opportunity to secure a commercial space in a prime location within the city's Golden Triangle, conveniently situated between Mary Street and Godfrey Nixon Way. Key Features: - Modern Commercial Units - 1,060 sq. ft. footprint with structural provisions for an additional second floor, expanding to 2,120 sq. ft. Add'l 600 sq ft of mezzanine is included in price. - Strategic Location - High visibility and accessibility within George Town's commercial hub. -Sustainability Focused - Each unit is equipped with a 5KW solar panel system under the CUC CORE Programme, feeding unused electricity back to the grid for energy credits. - Built for Resilience - Category 5 hurricane-rated structure with a rigid momentresisting frame and 10' above sea level elevation. - High-Performance Building Envelope - Engineered for durability, efficiency, and climate resilience. - Ample Parking - Over 60 parking spaces for convenience. - Versatile Design - Open floor plans without load-bearing walls, allowing for flexible configurations such as: - High-value climate-controlled storage -Commercial enterprises - Office spaces - Multi-level setups -Unlock the Potential of Your Business Designed with adaptability in mind, these units seamlessly integrate structural, mechanical, electrical, and plumbing accommodations—allowing for maximum efficiency and customization. Whether you need a high-tech workspace, showroom, or scalable business hub, GT Business Park provides a future-proof solution in a thriving commercial district. Don't miss this opportunity to be part of George Town's revitalization and secure a space in one of the Cayman Islands' most forward-thinking developments.