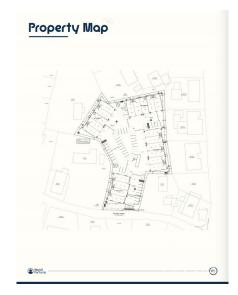

## CI\$660,000

Positioned in the heart of George Town's business district, GT Business Park offers a rare opportunity to secure a commercial space in a prime location within the city's Golden Triangle, conveniently situated between Mary Street and Godfrey Nixon Way. Key Features: - Modern Commercial Units - 1,060 sq. ft. footprint with structural provisions for an additional second floor, expanding to 2,120 sq. ft. Add'l 600 sq ft of mezzanine is included in price. - Strategic Location - High visibility and accessibility within George Town's commercial hub. -Sustainability Focused - Each unit is equipped with a 5KW solar panel system under the CUC CORE Programme, feeding unused electricity back to the grid for energy credits. - Built for Resilience - Category 5 hurricane-rated structure with a rigid momentresisting frame and 10' above sea level elevation. - High-Performance Building Envelope - Engineered for durability, efficiency, and climate resilience. - Ample Parking - Over 60 parking spaces for convenience. - Versatile Design - Open floor plans without load-bearing walls, allowing for flexible configurations such as: - High-value climate-controlled storage -Commercial enterprises - Office spaces - Multi-level setups -Unlock the Potential of Your Business Designed with adaptability in mind, these units seamlessly integrate structural, mechanical, electrical, and plumbing accommodations—allowing for maximum efficiency and customization. Whether you need a high-tech workspace, showroom, or scalable business hub, GT Business Park provides a future-proof solution in a thriving commercial district. Don't miss this opportunity to be part of George Town's revitalization and secure a space in one of the Cayman Islands' most forward-thinking developments.