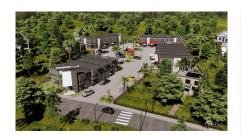

## George Town Business Park - Warehouse, Office, Retail And More

George Town, Grand Cayman MLS# 419117

## CI\$660,000

Positioned in the heart of George Town's business district, GT Business Park offers a rare opportunity to secure a commercial space in a prime location within the city's Golden Triangle, conveniently situated between Mary Street and Godfrey Nixon Way. Key Features: - Modern Commercial Units - 1,060 sq. ft. footprint with structural provisions for an additional second floor, expanding to 2,120 sq. ft. Add'l 600 sq ft of mezzanine is included in price. - Strategic Location - High visibility and accessibility within George Town's commercial hub. -Sustainability Focused - Each unit is equipped with a 5KW solar panel system under the CUC CORE Programme, feeding unused electricity back to the grid for energy credits. - Built for Resilience - Category 5 hurricane-rated structure with a rigid momentresisting frame and 10' above sea level elevation. - High-Performance Building Envelope - Engineered for durability, efficiency, and climate resilience. - Ample Parking - Over 60 parking spaces for convenience. - Versatile Design - Open floor plans without load-bearing walls, allowing for flexible configurations such as: - High-value climate-controlled storage -Commercial enterprises - Office spaces - Multi-level setups -Unlock the Potential of Your Business Designed with adaptability in mind, these units seamlessly integrate structural, mechanical, electrical, and plumbing accommodations—allowing for maximum efficiency and customization. Whether you need a high-tech workspace, showroom, or scalable business hub, GT Business Park provides a future-proof solution in a thriving commercial district. Don't miss this opportunity to be part of George Town's revitalization and secure a space in one of the Cayman Islands' most forward-thinking developments.