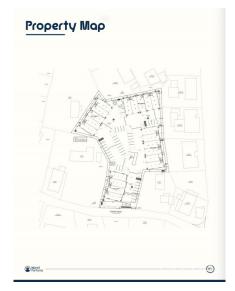

## CI\$660,000

Positioned in the heart of George Town's business district, GT Business Park offers a rare opportunity to secure a commercial space in a prime location within the city's Golden Triangle, conveniently situated between Mary Street and Godfrey Nixon Way. Key Features: - Modern Commercial Units - 1,060 sq. ft. footprint with structural provisions for an additional second floor, expanding to 2,120 sq. ft. Add'l 600 sq ft of mezzanine is included in price. - Strategic Location - High visibility and accessibility within George Town's commercial hub. -Sustainability Focused - Each unit is equipped with a 5KW solar panel system under the CUC CORE Programme, feeding unused electricity back to the grid for energy credits. - Built for Resilience - Category 5 hurricane-rated structure with a rigid momentresisting frame and 10' above sea level elevation. - High-Performance Building Envelope - Engineered for durability, efficiency, and climate resilience. - Ample Parking - Over 60 parking spaces for convenience. - Versatile Design - Open floor plans without load-bearing walls, allowing for flexible configurations such as: - High-value climate-controlled storage -Commercial enterprises - Office spaces - Multi-level setups -Unlock the Potential of Your Business Designed with adaptability in mind, these units seamlessly integrate structural, mechanical, electrical, and plumbing accommodations—allowing for maximum efficiency and customization. Whether you need a high-tech workspace, showroom, or scalable business hub, GT Business Park provides a future-proof solution in a thriving commercial district. Don't miss this opportunity to be part of George Town's revitalization and secure a space in one of the Cayman Islands' most forward-thinking developments.