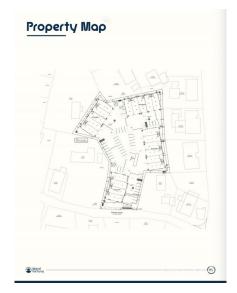

## CI\$660,000

Positioned in the heart of George Town's business district, GT Business Park offers a rare opportunity to secure a commercial space in a prime location within the city's Golden Triangle, conveniently situated between Mary Street and Godfrey Nixon Way. Key Features: - Modern Commercial Units - 1,060 sq. ft. footprint with structural provisions for an additional second floor, expanding to 2,120 sq. ft. Add'l 600 sq ft of mezzanine is included in price. - Strategic Location - High visibility and accessibility within George Town's commercial hub. -Sustainability Focused - Each unit is equipped with a 5KW solar panel system under the CUC CORE Programme, feeding unused electricity back to the grid for energy credits. - Built for Resilience - Category 5 hurricane-rated structure with a rigid momentresisting frame and 10' above sea level elevation. - High-Performance Building Envelope - Engineered for durability, efficiency, and climate resilience. - Ample Parking - Over 60 parking spaces for convenience. - Versatile Design - Open floor plans without load-bearing walls, allowing for flexible configurations such as: - High-value climate-controlled storage -Commercial enterprises - Office spaces - Multi-level setups -Unlock the Potential of Your Business Designed with adaptability in mind, these units seamlessly integrate structural, mechanical, electrical, and plumbing accommodations—allowing for maximum efficiency and customization. Whether you need a high-tech workspace, showroom, or scalable business hub, GT Business Park provides a future-proof solution in a thriving commercial district. Don't miss this opportunity to be part of George Town's revitalization and secure a space in one of the Cayman Islands' most forward-thinking developments.