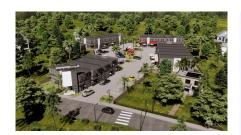

## George Town Business Park - Warehouse, Office, Retail And More

George Town, Grand Cayman MLS# 419119

## CI\$660,000

Positioned in the heart of George Town's business district, GT Business Park offers a rare opportunity to secure a commercial space in a prime location within the city's Golden Triangle, conveniently situated between Mary Street and Godfrey Nixon Way. Key Features: - Modern Commercial Units - 1,060 sq. ft. footprint with structural provisions for an additional second floor, expanding to 2,120 sq. ft. Add'l 600 sq ft of mezzanine is included in price. - Strategic Location - High visibility and accessibility within George Town's commercial hub. -Sustainability Focused - Each unit is equipped with a 5KW solar panel system under the CUC CORE Programme, feeding unused electricity back to the grid for energy credits. - Built for Resilience - Category 5 hurricane-rated structure with a rigid momentresisting frame and 10' above sea level elevation. - High-Performance Building Envelope - Engineered for durability, efficiency, and climate resilience. - Ample Parking - Over 60 parking spaces for convenience. - Versatile Design - Open floor plans without load-bearing walls, allowing for flexible configurations such as: - High-value climate-controlled storage -Commercial enterprises - Office spaces - Multi-level setups -Unlock the Potential of Your Business Designed with adaptability in mind, these units seamlessly integrate structural, mechanical, electrical, and plumbing accommodations—allowing for maximum efficiency and customization. Whether you need a high-tech workspace, showroom, or scalable business hub, GT Business Park provides a future-proof solution in a thriving commercial district. Don't miss this opportunity to be part of George Town's revitalization and secure a space in one of the Cayman Islands' most forward-thinking developments.