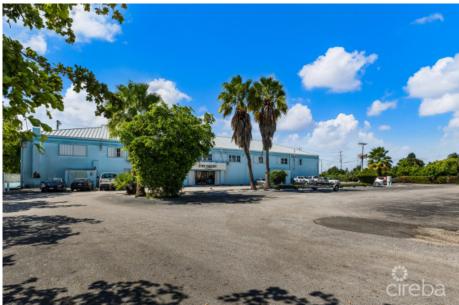

ANDREW GILBERT andrew@irg.ky

Strategically positioned at one of the most prominent intersections in George Town—where Eastern Avenue, West Bay Road, and North Church Street converge—454 Eastern Avenue offers unmatched accessibility and visibility. Located directly opposite Kirk Supermarket, this high-traffic area is ideal for a wide array of commercial, retail, or redevelopment opportunities. The site spans approximately 1.96 acres and includes three existing structures. The centerpiece is the Commercial Centre, offering over 20,000 sq. ft. of versatile commercial space suitable for offices, retail, or service-based businesses. Complementing the main building are two industrial storage facilities located at the rear of the property, providing additional utility and value. The property also benefits from over 100 paved parking spaces, with a fully filled lot and dual access points—separate entrance and exit—directly onto Eastern Avenue, ensuring seamless flow and convenience. With its size, location, and existing infrastructure, 454 Eastern Avenue represents a rare opportunity for investors, developers, or owner-occupiers seeking a highly adaptable commercial asset in one of Cayman's most dynamic corridors. Some photos provided by Cayman Islands Lands &