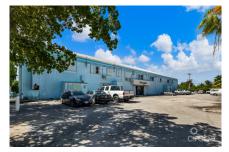

ANDREW GILBERT andrew@irg.ky

Strategically positioned at one of the most prominent intersections in George Town—where Eastern Avenue, West Bay Road, and North Church Street converge—454 Eastern Avenue offers unmatched accessibility and visibility. Located directly opposite Kirk Supermarket, this high-traffic area is ideal for a wide array of commercial, retail, or redevelopment opportunities. The site spans approximately 1.96 acres and includes three existing structures. The centerpiece is the Commercial Centre, offering over 20,000 sq. ft. of versatile commercial space suitable for offices, retail, or service-based businesses. Complementing the main building are two industrial storage facilities located at the rear of the property, providing additional utility and value. The property also benefits from over 100 paved parking spaces, with a fully filled lot and dual access points—separate entrance and exit—directly onto Eastern Avenue, ensuring seamless flow and convenience. With its size, location, and existing infrastructure, 454 Eastern Avenue represents a rare opportunity for investors, developers, or owner-occupiers seeking a highly adaptable commercial asset in one of Cayman's most dynamic corridors. Some photos provided by Cayman Islands Lands &