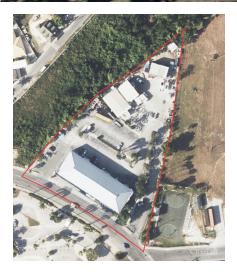

ANDREW GILBERT andrew@irg.ky

Strategically positioned at one of the most prominent intersections in George Town—where Eastern Avenue, West Bay Road, and North Church Street converge—454 Eastern Avenue offers unmatched accessibility and visibility. Located directly opposite Kirk Supermarket, this high-traffic area is ideal for a wide array of commercial, retail, or redevelopment opportunities. The site spans approximately 1.96 acres and includes three existing structures. The centerpiece is the Commercial Centre, offering over 20,000 sq. ft. of versatile commercial space suitable for offices, retail, or service-based businesses. Complementing the main building are two industrial storage facilities located at the rear of the property, providing additional utility and value. The property also benefits from over 100 paved parking spaces, with a fully filled lot and dual access points—separate entrance and exit—directly onto Eastern Avenue, ensuring seamless flow and convenience. With its size, location, and existing infrastructure, 454 Eastern Avenue represents a rare opportunity for investors, developers, or owner-occupiers seeking a highly adaptable commercial asset in one of Cayman's most dynamic corridors. Some photos provided by Cayman Islands Lands &