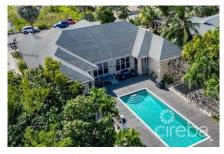

## 4,465 Sf Canal Front Duplex With Pool - 188 Abbey Way

Prospect/Spotts, Grand Cayman MLS# 419137

# **JILL DAVISON** jill@1503propertygroup.com

This duplex is an ideal choice for extended family, close friends, or as a high-income investment property. One unit features 3 bedrooms and 2 bathrooms, while the other offers 4 bedrooms and 3 bathrooms. With over 4,450 square feet of living space and a generous 0.43-acre lot, there's plenty of room to enjoy. The thoughtfully designed interiors are complemented by lush landscaping surrounding a stunning 40' pool, all overlooking your private dock. A short boat ride down the canal takes you directly to the North Sound. This property is perfect for outdoor living and water enthusiasts.

## **Key Details**

Bed Bath **7 5** 

View

**Canal Front, Canal** 

**View** 

Year Built Sq.Ft. Pets Allowed:

2006 4,465 Yes

## **Property Feature**

Yes Yes Yes

Fenced Yard Pool 2 Car Garage