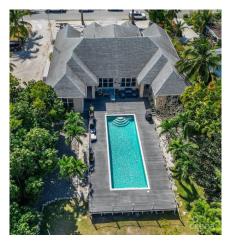

## 4 Bedroom Canal Front Duplex With Pool - 188 Abbey Way Unit 1

Prospect/Spotts, Grand Cayman MLS# 419142

# **JILL DAVISON** jill@1503propertygroup.com

Discover over 2,350 square feet of thoughtfully designed and meticulously maintained living space. This stunning waterfront retreat features 4 spacious bedrooms and 3 bathrooms, making it an ideal home for a growing family or a fantastic investment opportunity. The living areas and master suite boast beautiful views of the 40' pool, lush yard, and tranquil canal. Generously sized bedrooms and living areas provide comfort and versatility. Tucked away in the serene Red Bay area, you'll enjoy quick access to the North Sound by boat. With a 40' pool and private dock, this property is perfect for outdoor living and water enthusiasts.

## **Property Feature**

Yes Yes **Fenced Yard Pool**