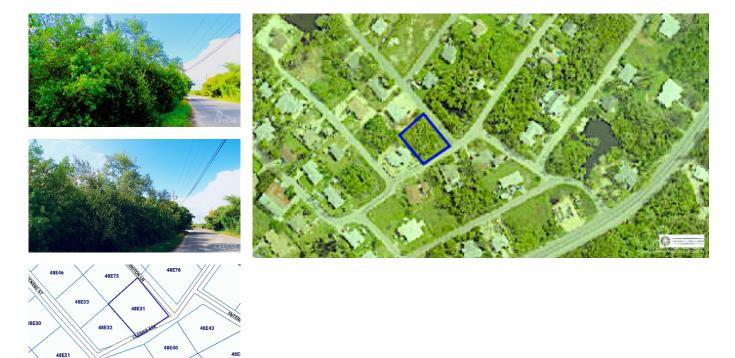

## Bodden Town Lot .30 Acres

Bodden Town / Breakers, Grand Cayman MLS# 417002

## CI\$165,000

LAVERN WELCOME 345-233-5228 lavern.welcome@remax.ky

Own this great piece of Bodden Town 0.30 acre of land. Land is located on the corner Carrington Lane, which give you two entrance to the property.

## **Key Details**

0.30

| Width      | Depth      |
|------------|------------|
| <b>103</b> | <b>129</b> |
| Acreage    | View       |

Garden View

The information contained herein has been furnished by the owner and or their nominee and represented by them to be accurate. The listing company, agent and CIREBA MLS disclaims any liability or responsibility for any inaccuracies, errors or omissions in the represented information and all the information contained herein is subject to errors, omissions, price changes, prior sale or withdrawal, without notice and is at all times subject to verification by the purchaser.