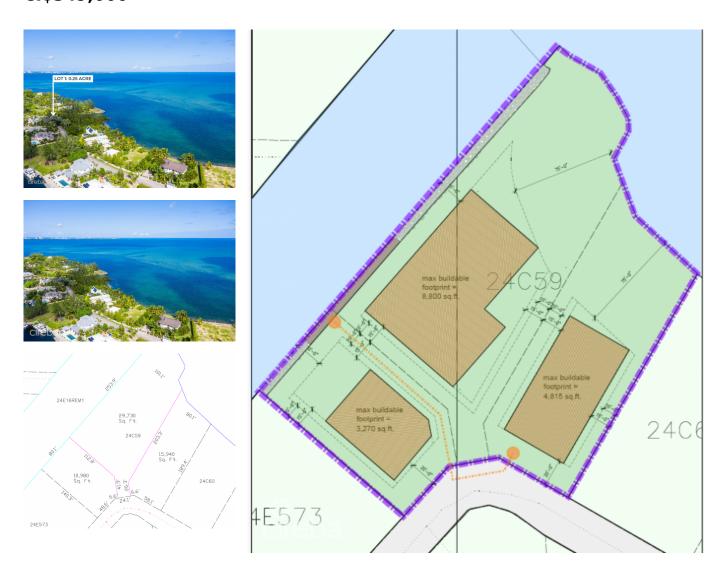

## Patrick's Island 0.25 Acres, Canal Front Parcel

Prospect/Spotts, Grand Cayman MLS# 419184

## CI\$349,000

MICHAEL JOSEPH 345-749-4663 michael@propertycayman.com

Situated in the prestigious gated community of Patrick's Island, this canal-front parcel presents an exceptional opportunity to embrace the ultimate boating lifestyle at superb value. With effortless access to the North Sound and peaceful water views, this parcel is a competitively priced home-site for your dream waterfront residence. Subdivision pending, and part agentowned.

## **Key Details**

Width Depth **80 140** 

Acreage View

0.25 Water Front