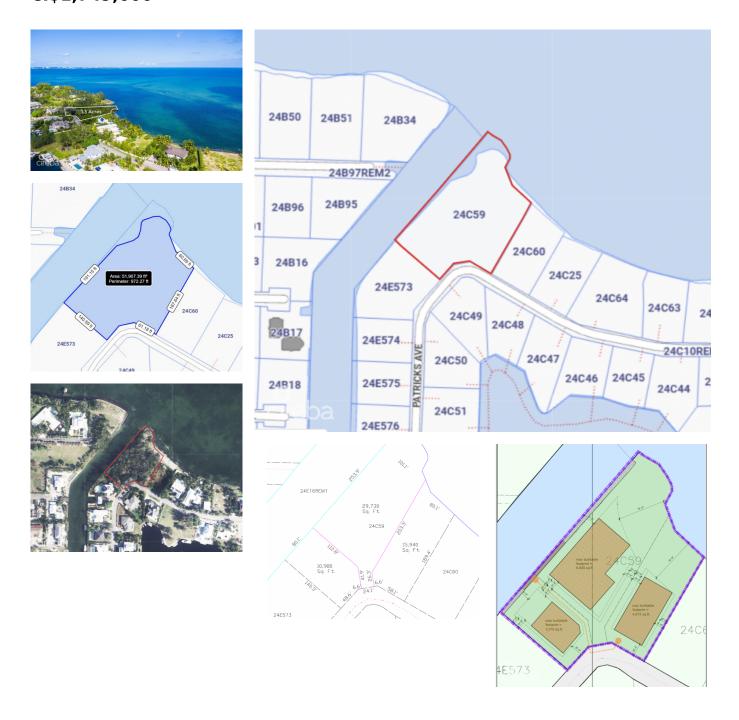

## Patrick's Island 1.32 Acres, Three Waterfront Parcels

Prospect/Spotts, Grand Cayman MLS# 419188

## CI\$1,749,000

A remarkable opportunity to secure 1.32 acres of prime water front AND canal front land within the esteemed Patrick's Island community. This exclusive package includes Canal, a mini beach entrance and North Sound frontage which translates to the best of both worlds! Designed for that perfect waterfront lifestyle, this property offers peaceful water views, cooling sea breezes, and a North-North-East orientation for the ideal energy efficiency. Available at exceptional value with a significant discount. For more information contact us today. Part agent owned.

## **Key Details**

Width Depth **140 320** 

Acreage View

1.32 Water Front