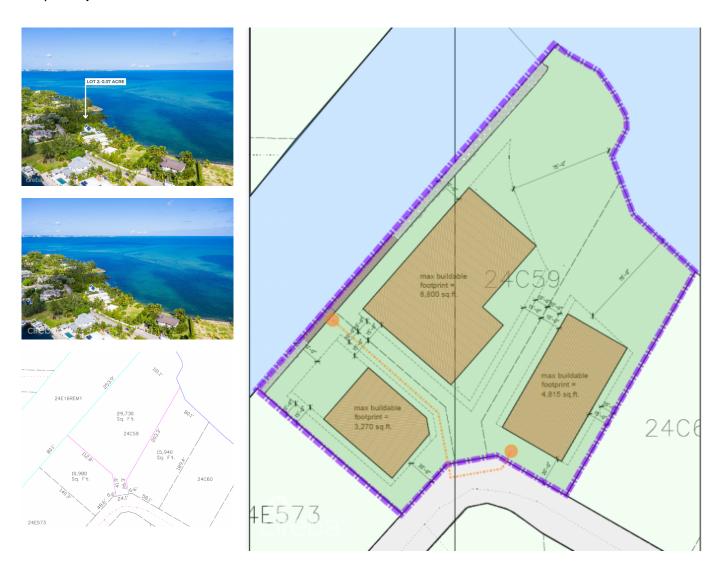

## Patrick's Island 0.37 Acres, Waterfront Parcel

Prospect/Spotts, Grand Cayman MLS# 419189

## CI\$555,000

MICHAEL JOSEPH 345-749-4663 michael@propertycayman.com

Welcome to endless views at exceptional value. This 0.37-acre parcel in the water's edge of Patrick's Island captures sweeping vistas of the North Sound and benefits from a highly desirable North-North-East orientation, ideal for natural breezes and passive cooling. Set within a peaceful, boating-friendly community, this property is the perfect blank canvas for your dream retreat. Subdivision pending, and part agent-owned.

## **Key Details**

Width Depth **80** 203

Acreage View

0.37 Water Front