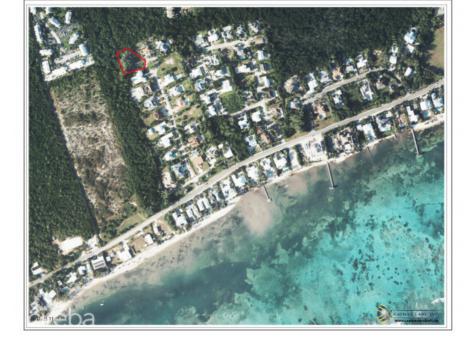

## The Avenue - Prime Residential Building Lot In South Sound

South Sound, Grand Cayman MLS# 419205

## CI\$774,999.99

**TONY CATALANOTTO** 345-923-1111 tony@heritageandhinton.com

This is a rare opportunity to own one of the last remaining residential building lots in the prestigious The Avenue community in South Sound. Spanning 0.5613 acres, this partially treed lot is ideally positioned at the rear of a quiet cul-de-sac, offering exceptional privacy and tranquility. Property Highlights: \* Generous 0.56-acre lot \* Located in the sought-after The Avenue community \* Quiet, private cul-de-sac setting \* Partially treed, perfect for a custom-designed home \* Excellent proximity to schools, shops, and the beach Design and build your custom dream home in one of Grand Cayman's most desirable residential neighborhoods. This is your chance to secure a prime piece of South Sound real estate that blends privacy, convenience, and value. Inquire today to learn more about this exceptional offering!