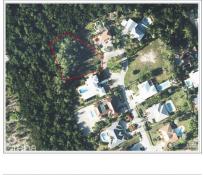

## The Avenue - Prime Residential Building Lot In South Sound

South Sound, Grand Cayman MLS# 419205

## CI\$774,999.99

**TONY CATALANOTTO** 345-923-1111 tony@heritageandhinton.com

This is a rare opportunity to own one of the last remaining residential building lots in the prestigious The Avenue community in South Sound. Spanning 0.5613 acres, this partially treed lot is ideally positioned at the rear of a quiet cul-de-sac, offering exceptional privacy and tranquility. Property Highlights: \* Generous 0.56-acre lot \* Located in the sought-after The Avenue community \* Quiet, private cul-de-sac setting \* Partially treed, perfect for a custom-designed home \* Excellent proximity to schools, shops, and the beach Design and build your custom dream home in one of Grand Cayman's most desirable residential neighborhoods. This is your chance to secure a prime piece of South Sound real estate that blends privacy, convenience, and value. Inquire today to learn more about this exceptional offering!