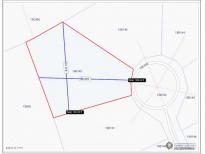

## CI\$774,999.99

**TONY CATALANOTTO** 345-923-1111 tony@heritageandhinton.com

This is a rare opportunity to own one of the last remaining residential building lots in the prestigious The Avenue community in South Sound. Spanning 0.5613 acres, this partially treed lot is ideally positioned at the rear of a quiet cul-de-sac, offering exceptional privacy and tranquility. Property Highlights: \* Generous 0.56-acre lot \* Located in the sought-after The Avenue community \* Quiet, private cul-de-sac setting \* Partially treed, perfect for a custom-designed home \* Excellent proximity to schools, shops, and the beach Design and build your custom dream home in one of Grand Cayman's most desirable residential neighborhoods. This is your chance to secure a prime piece of South Sound real estate that blends privacy, convenience, and value. Inquire today to learn more about this exceptional offering!

## **Key Details**

| Width       | Depth              |
|-------------|--------------------|
| <b>180</b>  | <b>228</b>         |
| Acreage     | View               |
| <b>0.56</b> | <b>Garden View</b> |