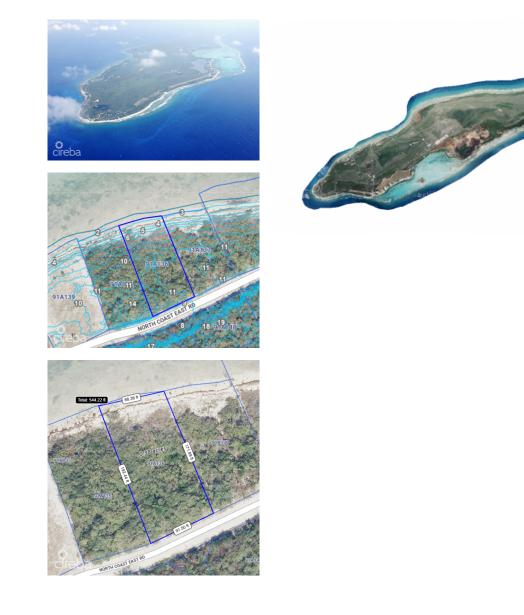

## Betty Bay 0.38 Acre, Little Cayman Oceanfront Parcel

Little Cayman East, Little Cayman MLS# 419211

CI\$249,000

The information contained herein has been furnished by the owner and or their nominee and represented by them to be accurate. The listing company, agent and CIREBA MLS disclaims any liability or responsibility for any inaccuracies, errors or omissions in the represented information and all the information contained herein is subject to errors, omissions, price changes, prior sale or withdrawal, without notice and is at all times subject to verification by the purchaser.

## STEFAN PRIOR

stefan@propertycayman.com

Tucked away on the peaceful northeast coast of Little Cayman, this exceptional 0.38-acre parcel in the coveted Betty Bay offers the perfect canvas for your dream beach house. With an impressive 12 feet of elevation above sea level from the road, you're not just building a home — you're securing peace of mind. Imagine waking up in paradise to the gentle lull of waves and stepping out onto your very own stretch of white sandy beach. It's raw, untouched Caribbean beauty at its finest. Betty Bay is known for its tranquility, pristine environment, and exclusivity making this a rare opportunity to own in one of Little Cayman's most desirable locations. Whether you're planning a private retreat or a barefoot luxury getaway, this parcel offers the space, elevation, and setting to make your vision a reality. Oceanfront parcels of this quality in Little Cayman don't come around often. Don't let this one slip by.