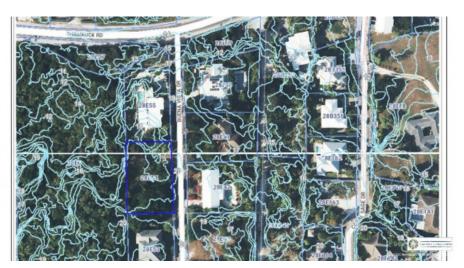

## **Essential Information**

Type Status MLS# Listing Type
Land Current 419219 Low Density
Residential

## **Key Details**

Width Depth **154 105** 

Acreage View

0.34 Garden View, Inland