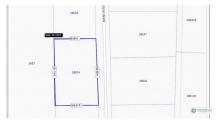

## **Key Details**

Width Depth **154 105** 

Acreage View

0.34 Garden View, Inland