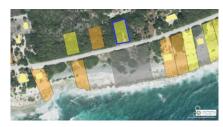

## Cayman Brac Lot .3466 South Side Road

Cayman Brac West, Cayman Brac MLS# 419220

## CI\$140,000

LAVERN WELCOME 345-233-5228 lavern.welcome@remax.ky

Own this excellent investment piece of land on the south side of the Islands of Cayman Brac. This parcel offers serene surroundings with easy access to the islands' beautiful beaches and amenities. Development potential ideal for residential, vacation rental investment, or personal retreat. The land is situated in a growing area with increasing interest from both locals and visitors.

## **Key Details**

Width Depth **94 177** 

Acreage View **0.35 Garden View**