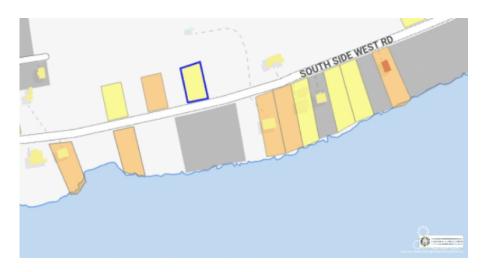

## Cayman Brac Lot .3466 South Side Road

Cayman Brac West, Cayman Brac MLS# 419220

## CI\$140,000

LAVERN WELCOME 345-233-5228 lavern.welcome@remax.ky

Own this excellent investment piece of land on the south side of the Islands of Cayman Brac. This parcel offers serene surroundings with easy access to the islands' beautiful beaches and amenities. Development potential ideal for residential, vacation rental investment, or personal retreat. The land is situated in a growing area with increasing interest from both locals and visitors.

## **Key Details**

Width Depth **94 177** 

Acreage View **0.35 Garden View**