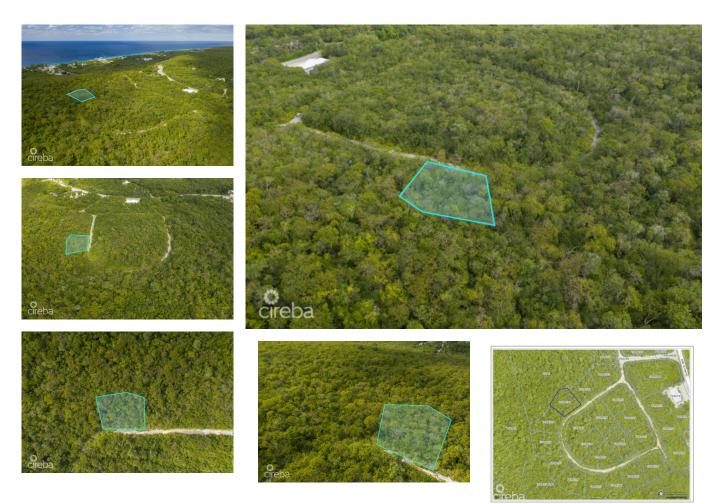

## Cayman Brac Land 230

Cayman Brac East, Cayman Brac MLS# 419223

## US\$50,000

COLLEEN MARTIN colleen@propertycayman.com

Just shy of a quarter of an acre right off Trevor Close Road. Welllocated in the new community of Autumn Place, on the peaceful cul-de-sac of Maria Close, close to the island's shops, hotels, and groceries. This square land parcel is the ideal building location in Cayman Brac.