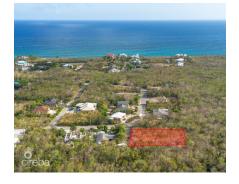

## Beach Bay Lot - 0.34 Acre In Nature's Circle

Savannah / Lower Valley, Grand Cayman MLS# 419229

## CI\$258,000

**JULIET OSBOURNE** juliet@julietosbourne.com

0.34 Acre Lot | Beach Bay | Nature's Circle Located in the peaceful community of Beach Bay, this 0.34-acre lot on Nature's Circle offers the ideal setting to build your dream home. Situated in a quiet, residential area surrounded by nature, it's perfect for those seeking privacy and serenity without being too far from town. With plenty of space and just a short drive to the beach, this property is a rare opportunity to create a tranquil island retreat or family haven in one of Cayman's hidden gems.

## **Essential Information**

Type Status MLS# Listing Type
Land Current 419229 Low Density
Residential

## **Key Details**

Width Depth **108 171** 

Acreage View

0.35 Garden View, Inland