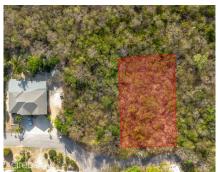

## Beach Bay Lot - 0.34 Acre In Nature's Circle

Savannah / Lower Valley, Grand Cayman MLS# 419229

## CI\$258,000

**JULIET OSBOURNE** juliet@julietosbourne.com

0.34 Acre Lot | Beach Bay | Nature's Circle Located in the peaceful community of Beach Bay, this 0.34-acre lot on Nature's Circle offers the ideal setting to build your dream home. Situated in a quiet, residential area surrounded by nature, it's perfect for those seeking privacy and serenity without being too far from town. With plenty of space and just a short drive to the beach, this property is a rare opportunity to create a tranquil island retreat or family haven in one of Cayman's hidden gems.

## **Key Details**

Width Depth **108 171** 

Acreage View

0.35 Garden View, Inland