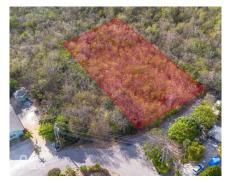

## Beach Bay Lot - 0.34 Acre In Nature's Circle

Savannah / Lower Valley, Grand Cayman MLS# 419229

## CI\$258,000

**JULIET OSBOURNE** juliet@julietosbourne.com

0.34 Acre Lot | Beach Bay | Nature's Circle Located in the peaceful community of Beach Bay, this 0.34-acre lot on Nature's Circle offers the ideal setting to build your dream home. Situated in a quiet, residential area surrounded by nature, it's perfect for those seeking privacy and serenity without being too far from town. With plenty of space and just a short drive to the beach, this property is a rare opportunity to create a tranquil island retreat or family haven in one of Cayman's hidden gems.

## **Key Details**

Width Depth **108 171** 

Acreage View

0.35 Garden View, Inland