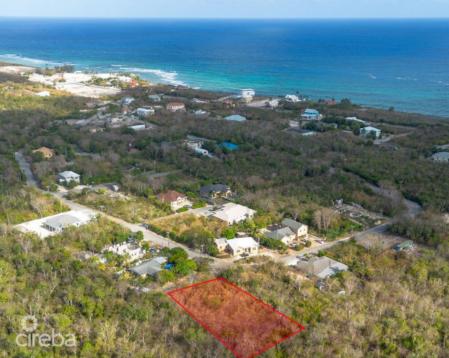

## Beach Bay Lot - 0.34 Acre In Nature's Circle

Savannah / Lower Valley, Grand Cayman MLS# 419229

## CI\$258,000

**JULIET OSBOURNE** juliet@julietosbourne.com

0.34 Acre Lot | Beach Bay | Nature's Circle Located in the peaceful community of Beach Bay, this 0.34-acre lot on Nature's Circle offers the ideal setting to build your dream home. Situated in a quiet, residential area surrounded by nature, it's perfect for those seeking privacy and serenity without being too far from town. With plenty of space and just a short drive to the beach, this property is a rare opportunity to create a tranquil island retreat or family haven in one of Cayman's hidden gems.

## **Key Details**

Width Depth **108 171** 

Acreage View

0.35 Garden View, Inland