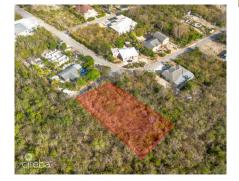

## Beach Bay Lot - 0.34 Acre In Nature's Circle

Savannah / Lower Valley, Grand Cayman MLS# 419229

## CI\$258,000

**JULIET OSBOURNE** juliet@julietosbourne.com

0.34 Acre Lot | Beach Bay | Nature's Circle Located in the peaceful community of Beach Bay, this 0.34-acre lot on Nature's Circle offers the ideal setting to build your dream home. Situated in a quiet, residential area surrounded by nature, it's perfect for those seeking privacy and serenity without being too far from town. With plenty of space and just a short drive to the beach, this property is a rare opportunity to create a tranquil island retreat or family haven in one of Cayman's hidden gems.

## **Key Details**

Width Depth **108 171** 

Acreage View

0.35 Garden View, Inland