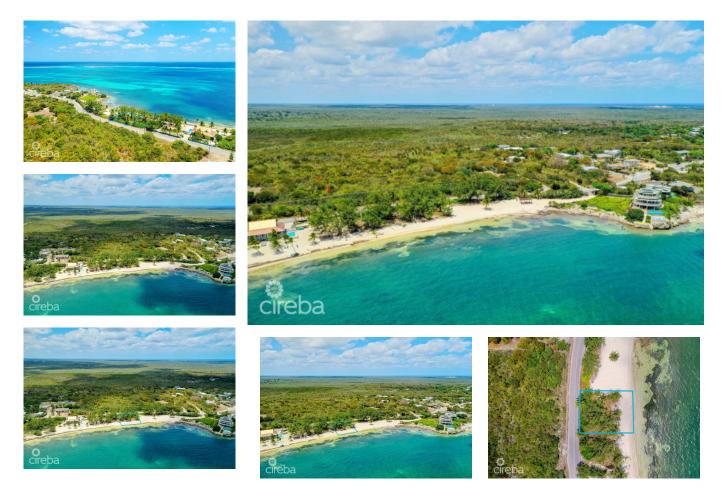

## Prime Beachfront East End Land 0.29 Acre

East End / High Rock, Grand Cayman MLS# 419236

#### US\$525,000

ANTONETTE BAPTIST antonette.baptist@provenanceproperties.com

Build your private beachfront retreat on this beautiful parcel located in Grand Cayman's serene East End. With 100 feet of pristine white sand and unobstructed views of the turquoise Caribbean Sea, this property offers incredible potential for a custom beachfront home. With no neighboring developments adjacent to the site, you'll enjoy unmatched privacy and the opportunity to design a one-of-a-kind coastal oasis. Located within a short drive to the Queen Elizabeth II Botanic Park, Starfish Point, Rum Point, and Kaibo, this is a rare opportunity to own a secluded piece of paradise with easy access to some of the island's premier attractions. Your vision of effortless beachfront living starts here.

# **Key Details**

| Width      | Depth              |
|------------|--------------------|
| <b>100</b> | <b>142</b>         |
| Acreage    | View               |
| 0.29       | <b>Beach Front</b> |