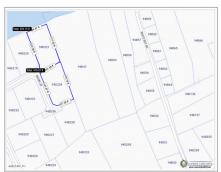

## **LIESEL VAN DER TOUW**

liesel@eracayman.com

Beautiful ocean front and adjacent inland property on the calm north side of Cayman Brac. Property is very centrally located close to all stores and airport. Both properties are very even and very little fill will be needed. Parcel 221 is 0.38 acres and parcel 224 is 0.36 acres. This property is ideal for a private home, vacation rental, short term rental or all off the above. Stunning sunsets can be seen from here

## **Key Details**

Width Depth **172 341** 

Acreage View

0.74 Ocean Front