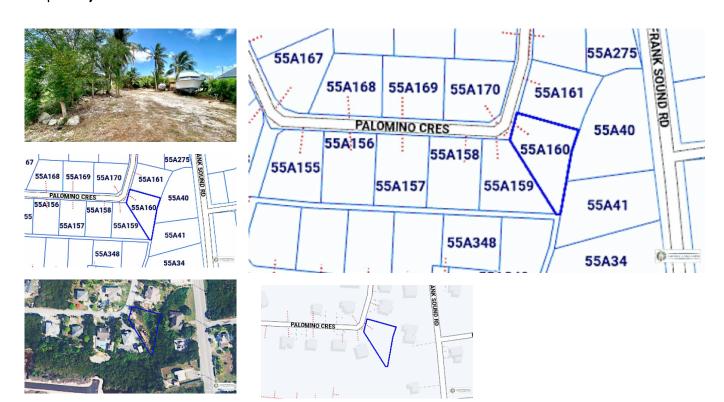

## **Stepping Stones Parcel**

Bodden Town / Breakers, Grand Cayman MLS# 419241

## **Key Details**

Width Depth **158 123** 

Acreage View **0.29** Inland