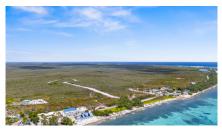

## CI\$2,500,000

**HARRIET LOTT** harriet@tensails.ky

LYSSETTE VALEK GOMEZ lyssette@tensails.ky

Great investment for development land. Together, these two lots make up 12+ acres in the area known as Sand Bluff in Gun Bay. Entrance parcel 74A 155 has an elevation of 15' with approx 45' drive entrance, with sloping elevations into 74A 161. Lot 74A 161 is virgin land that has never been cleared with 6' & 9' elevations! Minutes to the East End shopping plaza, many restaurants, Morritts, The Reef Resort & the Queen's Highway, home to many million dollar properties. With many new high-end developments about to break ground in the area, this is a great opportunity & location to invest. New bypass road will be constructed, making travel convenient to the East End. Easy living, tropical breezes, public beaches, we call this area PARADISE!