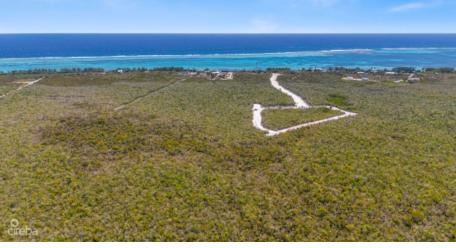

## CI\$2,500,000

**HARRIET LOTT** harriet@tensails.ky

LYSSETTE VALEK GOMEZ lyssette@tensails.ky

Great investment for development land. Together, these two lots make up 12+ acres in the area known as Sand Bluff in Gun Bay. Entrance parcel 74A 155 has an elevation of 15' with approx 45' drive entrance, with sloping elevations into 74A 161. Lot 74A 161 is virgin land that has never been cleared with 6' & 9' elevations! Minutes to the East End shopping plaza, many restaurants, Morritts, The Reef Resort & the Queen's Highway, home to many million dollar properties. With many new high-end developments about to break ground in the area, this is a great opportunity & location to invest. New bypass road will be constructed, making travel convenient to the East End. Easy living, tropical breezes, public beaches, we call this area PARADISE!

## **Key Details**

Width Depth **523 1,460** 

Acreage View

12.00 Garden View