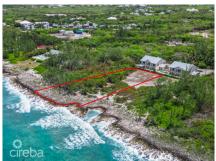

## **Ocean Front West Bay Land Conch Point**

West Bay, Grand Cayman MLS# 419265

CI\$1,750,000

**DANIELLE ROBSON** danielle.robson@theagencyre.com

**SAMANTHA TWISS** sam.twiss@theagencyre.com

Your Blank Canvas by the Sea – 0.84 Acres in West Bay Looking to build something special in Cayman? This rare 0.84-acre oceanfront lot in laid-back West Bay could be just the spot. Zoned Beach Resort/Residential, it's perfect whether you're dreaming of a luxury home, boutique getaway, or a few beachfront villas. You'll get unobstructed views of the Caribbean Sea and direct access to crystal-clear waters. And while it feels private and peaceful, you're only minutes from the bypass—so getting to Seven Mile Beach, Camana Bay, or other districts is a breeze. This is true island living with tons of potential, and the kind of view you never get tired of. Bring your vision to life!

## **Key Details**

Width Depth **88 316** 

Acreage View

0.84 Ocean View, Ocean

Front