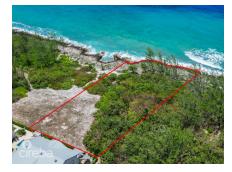

## **Ocean Front West Bay Land Conch Point**

West Bay, Grand Cayman MLS# 419265

CI\$1,750,000

**DANIELLE ROBSON** danielle.robson@theagencyre.com

**SAMANTHA TWISS** sam.twiss@theagencyre.com

Your Blank Canvas by the Sea – 0.84 Acres in West Bay Looking to build something special in Cayman? This rare 0.84-acre oceanfront lot in laid-back West Bay could be just the spot. Zoned Beach Resort/Residential, it's perfect whether you're dreaming of a luxury home, boutique getaway, or a few beachfront villas. You'll get unobstructed views of the Caribbean Sea and direct access to crystal-clear waters. And while it feels private and peaceful, you're only minutes from the bypass—so getting to Seven Mile Beach, Camana Bay, or other districts is a breeze. This is true island living with tons of potential, and the kind of view you never get tired of. Bring your vision to life!

## **Key Details**

Width Depth **88 316** 

Acreage View

0.84 Ocean View, Ocean

Front