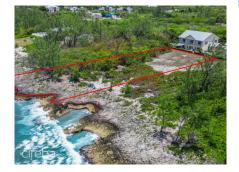

## **Ocean Front West Bay Land Conch Point**

West Bay, Grand Cayman MLS# 419265

CI\$1,750,000

**DANIELLE ROBSON** danielle.robson@theagencyre.com

**SAMANTHA TWISS** sam.twiss@theagencyre.com

Your Blank Canvas by the Sea – 0.84 Acres in West Bay Looking to build something special in Cayman? This rare 0.84-acre oceanfront lot in laid-back West Bay could be just the spot. Zoned Beach Resort/Residential, it's perfect whether you're dreaming of a luxury home, boutique getaway, or a few beachfront villas. You'll get unobstructed views of the Caribbean Sea and direct access to crystal-clear waters. And while it feels private and peaceful, you're only minutes from the bypass—so getting to Seven Mile Beach, Camana Bay, or other districts is a breeze. This is true island living with tons of potential, and the kind of view you never get tired of. Bring your vision to life!

## **Key Details**

Width Depth **88 316** 

Acreage View

0.84 Ocean View, Ocean

Front