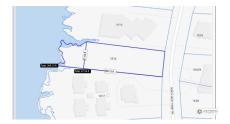

# Incredible Waterfront House Lot On North West Point Road

West Bay, Grand Cayman MLS# 417250

## CI\$1,595,000

Welcome to a rare opportunity to own an elevated parcel of waterfront land to build your dream home! Nestled along North West Point Road, this spectacular 0.4 acre seafront house lot offers an unparalleled canvas for your dream waterfront property. Imagine waking up to the soothing sound of waves gently lapping against the shore and being greeted by breathtaking panoramic views of the Caribbean Sea. This west-facing lot promises not only a prime location but also a front-row seat to nature's daily masterpiece – incredible sunset views.

### **Key Details**

Width Depth **67 268** 

Acreage View

0.40 Water Front, Water

View