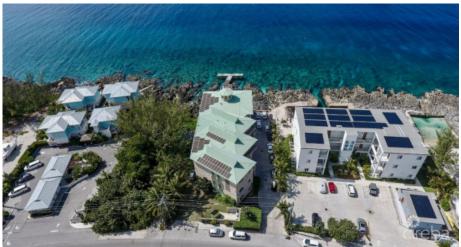

# Incredible Waterfront House Lot On North West Point Road

West Bay, Grand Cayman MLS# 417250

## CI\$1,595,000

Welcome to a rare opportunity to own an elevated parcel of waterfront land to build your dream home! Nestled along North West Point Road, this spectacular 0.4 acre seafront house lot offers an unparalleled canvas for your dream waterfront property. Imagine waking up to the soothing sound of waves gently lapping against the shore and being greeted by breathtaking panoramic views of the Caribbean Sea. This west-facing lot promises not only a prime location but also a front-row seat to nature's daily masterpiece – incredible sunset views.

### **Key Details**

Width Depth **67 268** 

Acreage View

0.40 Water Front, Water

View