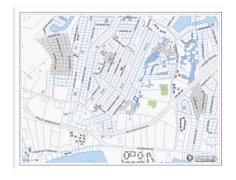

## CI\$300,000

This 0.2997-acre (13,055 sq ft) vacant parcel comes with approved planning plans for a duplex, offering a development opportunity ready to go in the desirable neighborhood of Prospect. Located on Evco Tour Lane, just six miles east of George Town, the land is cleared, level, and prepared for construction. Zoned for low-density residential use, the property is suitable for a private home or small residential project. Utilities such as electricity, water, and telecommunications are available, though a septic tank will be required as mains drainage is not present. Surrounded by established residential properties, and walking distance to Cayman Islands Brewery, Tim Hortons and McRuss this parcel provides a peaceful setting nearby commercial areas. The land is freehold, with clear title and no current leases or restrictions. This property presents an excellent opportunity for investors or developers seeking a plot with approved plans already in place in a guiet, well-connected area.

## **Key Details**

Width Depth **114 114** 

Acreage View

0.29 Garden View