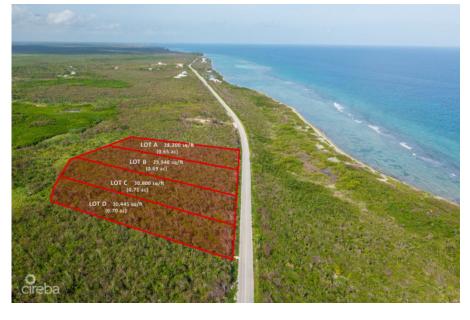

## 0.65 Acre Parcel On Queen's Ridge W/panoramic Sea Views - Lot A

North East Coast / Colliers, Grand Cayman MLS# 419273

## CI\$335,000

MARIA SANCHEZ maria@c21cayman.com This 0.65-acre parcel on Queen's Highway offers an exceptional opportunity with panoramic ocean views and a prime location. Sitting 25 feet above sea level, the elevated position ensures unobstructed views of the stunning Caribbean Sea, providing a perfect setting for your dream property. The gentle rise in elevation offers an ideal balance of accessibility and breathtaking views, while the expansive lot allows for various development possibilities. Whether you're envisioning a luxurious home, boutique resort, or simply a private escape, this land promises an unparalleled setting. Don't miss out on this rare gem—an unbeatable combination of size, location, and natural beauty at an exceptional value. Agent owned

| Width     | Depth             |
|-----------|-------------------|
| <b>86</b> | <b>348</b>        |
| Acreage   | View              |
| 0.65      | <b>Ocean View</b> |

The information contained herein has been furnished by the owner and or their nominee and represented by them to be accurate. The listing company, agent and CIREBA MLS disclaims any liability or responsibility for any inaccuracies, errors or omissions in the represented information and all the information contained herein is subject to errors, omissions, price changes, prior sale or withdrawal, without notice and is at all times subject to verification by the purchaser.