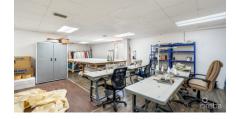

### CI\$699,000

MITCHELL HILLIER mitchell.hillier@remax.ky

Universal Warehouse Park #8 is an expansive 3,432sq ft High Industrial Warehouse space spanning across two levels. The main floor is 1,716sqft of workshop space, equipped with a half bathroom, and a fully finished office space. The second floor mezzanine can be accessed by an external staircase which features an additional 1,716sq ft workshop with a large storage closet. With this being an end unit there is plenty of space for use along the side and back of the unit as well. This diverse space offers many possibilities for business owners and investors alike. Vendor would be interested in a lease back option from potential purchasers if possible.