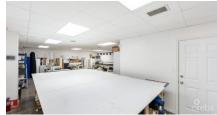

### CI\$699,000

MITCHELL HILLIER mitchell.hillier@remax.ky

Universal Warehouse Park #8 is an expansive 3,432sq ft High Industrial Warehouse space spanning across two levels. The main floor is 1,716sqft of workshop space, equipped with a half bathroom, and a fully finished office space. The second floor mezzanine can be accessed by an external staircase which features an additional 1,716sq ft workshop with a large storage closet. With this being an end unit there is plenty of space for use along the side and back of the unit as well. This diverse space offers many possibilities for business owners and investors alike. Vendor would be interested in a lease back option from potential purchasers if possible.