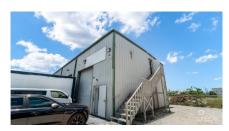

### CI\$699,000

MITCHELL HILLIER mitchell.hillier@remax.ky

Universal Warehouse Park #8 is an expansive 3,432sq ft High Industrial Warehouse space spanning across two levels. The main floor is 1,716sqft of workshop space, equipped with a half bathroom, and a fully finished office space. The second floor mezzanine can be accessed by an external staircase which features an additional 1,716sq ft workshop with a large storage closet. With this being an end unit there is plenty of space for use along the side and back of the unit as well. This diverse space offers many possibilities for business owners and investors alike. Vendor would be interested in a lease back option from potential purchasers if possible.