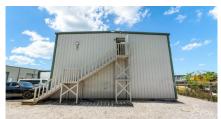

### CI\$699,000

MITCHELL HILLIER mitchell.hillier@remax.ky

Universal Warehouse Park #8 is an expansive 3,432sq ft High Industrial Warehouse space spanning across two levels. The main floor is 1,716sqft of workshop space, equipped with a half bathroom, and a fully finished office space. The second floor mezzanine can be accessed by an external staircase which features an additional 1,716sq ft workshop with a large storage closet. With this being an end unit there is plenty of space for use along the side and back of the unit as well. This diverse space offers many possibilities for business owners and investors alike. Vendor would be interested in a lease back option from potential purchasers if possible.