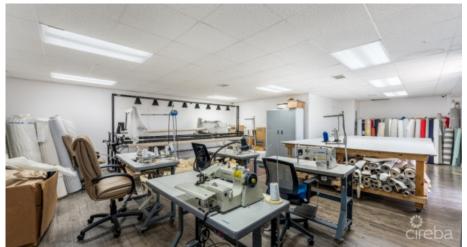

### CI\$699,000

MITCHELL HILLIER mitchell.hillier@remax.ky

Universal Warehouse Park #8 is an expansive 3,432sq ft High Industrial Warehouse space spanning across two levels. The main floor is 1,716sqft of workshop space, equipped with a half bathroom, and a fully finished office space. The second floor mezzanine can be accessed by an external staircase which features an additional 1,716sq ft workshop with a large storage closet. With this being an end unit there is plenty of space for use along the side and back of the unit as well. This diverse space offers many possibilities for business owners and investors alike. Vendor would be interested in a lease back option from potential purchasers if possible.