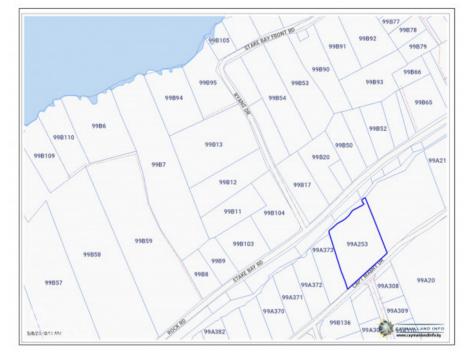

## CI\$225,000

**DEBI BERGSTROM** 345 946-3343 dbergstrom@edgewater.ky

Discover an incredible opportunity to own a spacious, over 1-acre lot on highly sought-after Stake Bay Road. Perfect for your dream home or a smart investment property, this prime parcel offers unmatched potential in one of the area's most desirable locations. Enjoy the convenience of being within walking distance to shops, a beautiful beach, and essential government and utility offices. Don't miss your chance to build in a location that blends tranquility, accessibility, and value!

## **Key Details**

Width Depth **208 245** 

Acreage View

1.17 Garden View