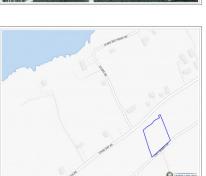

## CI\$225,000

**DEBI BERGSTROM** 345 946-3343 dbergstrom@edgewater.ky

Discover an incredible opportunity to own a spacious, over 1-acre lot on highly sought-after Stake Bay Road. Perfect for your dream home or a smart investment property, this prime parcel offers unmatched potential in one of the area's most desirable locations. Enjoy the convenience of being within walking distance to shops, a beautiful beach, and essential government and utility offices. Don't miss your chance to build in a location that blends tranquility, accessibility, and value!

## **Key Details**

Width Depth **208 245** 

Acreage View

1.17 Garden View