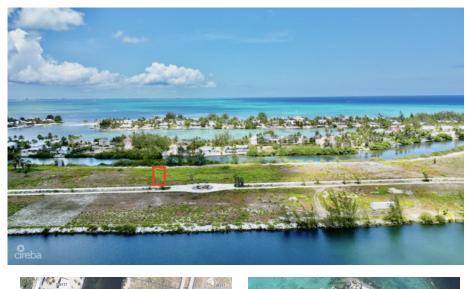

**Rum Point Canal Lot** 

Rum Point, Grand Cayman MLS# 419299

SYDNEY ROSE RILEY sydney@shoreline.ky

Exclusive Canal Lot in Rum Point's The Village – Discover this prime canal-front lot in the highly sought-after Rum Point area, within the exclusive development known as The Village. Boasting 100 feet of direct canal frontage, this property offers an exceptional opportunity to build your dream home or private retreat. Perfect for creating a custom dock, it's ideal for boating enthusiasts and those seeking a tranquil, waterfront lifestyle. Located in Cayman Kai, an area renowned for its multimillionaire residents, this lot combines privacy with convenient access to the North Sound, Stingray City, Rum Point, Kaibo, and surrounding attractions. Whether you're looking for a peaceful sanctuary or a place to enjoy endless water-based adventures, this competitively priced lot represents outstanding value in a prestigious neighborhood. Don't miss the chance to own a piece of Cayman's coveted north shore—your waterfront paradise awaits!

## **Key Details**

| Width      | Depth              |
|------------|--------------------|
| <b>100</b> | <b>225</b>         |
| Acreage    | View               |
| 0.52       | <b>Canal Front</b> |

The information contained herein has been furnished by the owner and or their nominee and represented by them to be accurate. The listing company, agent and CIREBA MLS disclaims any liability or responsibility for any inaccuracies, errors or omissions in the represented information and all the information contained herein is subject to errors, omissions, price changes, prior sale or withdrawal, without notice and is at all times subject to verification by the purchaser.