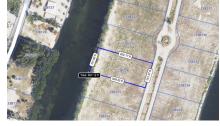

**Rum Point Canal Lot** 

Rum Point, Grand Cayman MLS# 419299

SYDNEY ROSE RILEY sydney@shoreline.ky

Exclusive Canal Lot in Rum Point's The Village – Discover this prime canal-front lot in the highly sought-after Rum Point area, within the exclusive development known as The Village. Boasting 100 feet of direct canal frontage, this property offers an exceptional opportunity to build your dream home or private retreat. Perfect for creating a custom dock, it's ideal for boating enthusiasts and those seeking a tranquil, waterfront lifestyle. Located in Cayman Kai, an area renowned for its multimillionaire residents, this lot combines privacy with convenient access to the North Sound, Stingray City, Rum Point, Kaibo, and surrounding attractions. Whether you're looking for a peaceful sanctuary or a place to enjoy endless water-based adventures, this competitively priced lot represents outstanding value in a prestigious neighborhood. Don't miss the chance to own a piece of Cayman's coveted north shore—your waterfront paradise awaits!

## **Key Details**

| Width      | Depth              |
|------------|--------------------|
| <b>100</b> | <b>225</b>         |
| Acreage    | View               |
| 0.52       | <b>Canal Front</b> |

The information contained herein has been furnished by the owner and or their nominee and represented by them to be accurate. The listing company, agent and CIREBA MLS disclaims any liability or responsibility for any inaccuracies, errors or omissions in the represented information and all the information contained herein is subject to errors, omissions, price changes, prior sale or withdrawal, without notice and is at all times subject to verification by the purchaser.