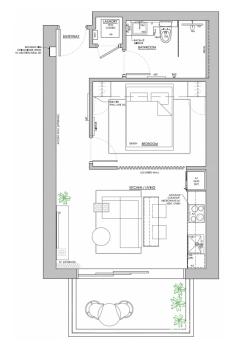

## CI\$699,000

Be part of ONE|GT - one of Cayman's most exciting new development projects. Fusing the very best of contemporary urban living from around the world - from the vibrant rooftop beach clubs of Miami and LA, to the local piazzas and street cafés of Europe, and of course exquisite Caribbean artistic flair. Comprising a 175-suite boutique hotel and luxury residences, with amazing on-site amenities, ONE|GT is located at the edge of central George Town, on Goring Avenue, directly behind Bayshore Mall. With amazing on-site amenities, ONE|GT will be the capital's first ten-storey structure, rising to 144' above ground level and offering spectacular multi-aspect views. Its eleventh floor "Sky Club" with its unique infinity edge pool, private cabanas, bar & grille, yoga, treatment, and event areas, will bring a new level of sophisticated enjoyment to our islands, whilst its "signature" restaurant, grand café, and many other amenities will ensure owners, tenants and guests can enjoy ONE GT to the fullest. There will also be a private residents' pool, full gym, and separate residents' entrance, along with onsite covered and valet parking and owner storage units available. Whether you're looking for a weekend retreat, your own home, or an investment property. ONE | GT offers a flexible living that suits your lifestyle. Owners will enjoy very solid returns on investment from ONE|GT's rental programs or can choose to rent their units on the open market. Enjoy truly "elevated modern island living" at ONEIGT. Unit Type A This intelligently designed one bed, one bath residence boasts an innovative articulated wall that allows you to convert your bedroom from a quiet sanctuary to a vantage point from which to enjoy ONE|GT's far-reaching views as well offering as a full kitchen, breakfast bar, lounge area and spacious patio.

## **Key Details**

Bed Bath 1

View

Water View, Inland

Year Built Sq.Ft. **2022 606** 

#### **Additional Feature**

Den Floor Level Furnished No 8 Yes