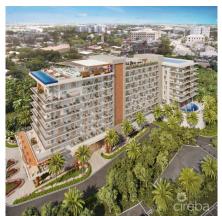

## CI\$699,000

Be part of ONE|GT - one of Cayman's most exciting new development projects. Fusing the very best of contemporary urban living from around the world - from the vibrant rooftop beach clubs of Miami and LA, to the local piazzas and street cafés of Europe, and of course exquisite Caribbean artistic flair. Comprising a 175-suite boutique hotel and luxury residences, with amazing on-site amenities, ONE|GT is located at the edge of central George Town, on Goring Avenue, directly behind Bayshore Mall. With amazing on-site amenities, ONE|GT will be the capital's first ten-storey structure, rising to 144' above ground level and offering spectacular multi-aspect views. Its eleventh floor "Sky Club" with its unique infinity edge pool, private cabanas, bar & grille, yoga, treatment, and event areas, will bring a new level of sophisticated enjoyment to our islands, whilst its "signature" restaurant, grand café, and many other amenities will ensure owners, tenants and guests can enjoy ONE GT to the fullest. There will also be a private residents' pool, full gym, and separate residents' entrance, along with onsite covered and valet parking and owner storage units available. Whether you're looking for a weekend retreat, your own home, or an investment property. ONE | GT offers a flexible living that suits your lifestyle. Owners will enjoy very solid returns on investment from ONE|GT's rental programs or can choose to rent their units on the open market. Enjoy truly "elevated modern island living" at ONEIGT. Unit Type A This intelligently designed one bed, one bath residence boasts an innovative articulated wall that allows you to convert your bedroom from a quiet sanctuary to a vantage point from which to enjoy ONE|GT's far-reaching views as well offering as a full kitchen, breakfast bar, lounge area and spacious patio.