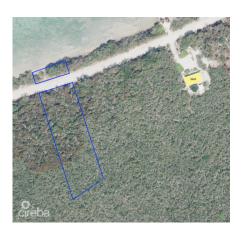

# Little Cayman 0.92 Acre Beachfront Parcel

Little Cayman East, Little Cayman MLS# 419325

#### MARC POTHIER 345 623-9999 marc@williams2realestate.com

Your Slice of Untouched Island Shoreline Positioned on the tranguil northeast coast of Little Cayman, this huge 0.92 -acre Little Cayman beachfront lot presents a rare opportunity to secure unspoiled oceanfront land in one of the island's most peaceful, low-density areas. With approximately 110 feet of sandy frontage and 370 feet transcended by guiet North shore dirt road and natural elevation reaching up to 24 feet above sea level, the parcel blends breathtaking views, elevated protection, and development flexibility. Located just half a mile east of Ken Hall Road, and 150 meters before house #2648 the property is easily accessed via government-maintained roads. Despite its convenience, it feels entirely removed—where the sound of the sea sets the rhythm, and the horizon stretches untouched. Elevated for Peace of Mind This parcel lies along a protected stretch of coastline where the offshore reef ensures calm, clear waters and preserves the shoreline's pristine nature. Its elevated topography offers a natural buffer from the elements, while enhancing the panoramic view of Little Cayman's iconic turquoise waters. With a natural break in the reef location is perfect for small craft or swimming beyond the reef Whether your vision includes building a contemporary beachfront villa, crafting a simple island getaway, or holding the land as a strategic investment, this freehold lot delivers both freedom and potential. You can take the next step when the timing aligns with your life's plan. An Island Investment with Intention This Little Cayman beachfront lot is more than just land—it's a blank canvas with unmatched natural beauty, a strategic location, and long-term value. How do you want to live your life? Photos courtesy of caymanlandinfo.ky

### **Key Details**

Width Depth **110 370** 

Acreage View

0.92 Beach Front