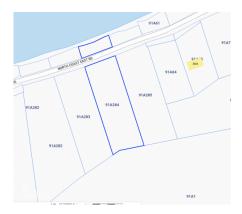

#### **MARC POTHIER**

345 623-9999 marc@williams2realestate.com Your Slice of Untouched Island Shoreline Positioned on the tranguil northeast coast of Little Cayman, this huge 0.88 -acre Little Cayman beachfront lot presents a rare opportunity to secure unspoiled oceanfront land in one of the island's most peaceful, low-density areas. With approximately 110 feet of sandy frontage and 340 feet transcended by guiet North shore dirt road and natural elevation reaching up to 24 feet above sea level, the parcel blends breathtaking views, elevated protection, and development flexibility. Located just half a mile east of Ken Hall Road, and 150 meters before house #2648 the property is easily accessed via government-maintained roads. Despite its convenience, it feels entirely removed—where the sound of the sea sets the rhythm, and the horizon stretches untouched. Elevated for Peace of Mind This parcel lies along a protected stretch of coastline where the offshore reef ensures calm, clear waters and preserves the shoreline's pristine nature. Its elevated topography offers a natural buffer from the elements, while enhancing the panoramic view of Little Cayman's iconic turquoise waters. With a natural break in the reef location is perfect for small craft or swimming beyond the reef Whether your vision includes building a contemporary beachfront villa, crafting a simple island getaway, or holding the land as a strategic investment, this freehold lot delivers both freedom and potential. You can take the next step when the timing aligns with your life's plan. An Island Investment with Intention This Little Cayman beachfront lot is more than just land—it's a blank canvas with unmatched natural beauty, a strategic location, and long-term value. How do you want to live your life? Photos courtesy of caymanlandinfo.ky

### **Key Details**

Width Depth **110 345** 

Acreage View

0.88 Beach Front