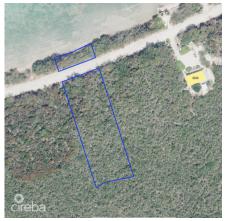

#### **MARC POTHIER**

345 623-9999 marc@williams2realestate.com Your Slice of Untouched Island Shoreline Positioned on the tranguil northeast coast of Little Cayman, this huge 0.88 -acre Little Cayman beachfront lot presents a rare opportunity to secure unspoiled oceanfront land in one of the island's most peaceful, low-density areas. With approximately 110 feet of sandy frontage and 340 feet transcended by guiet North shore dirt road and natural elevation reaching up to 24 feet above sea level, the parcel blends breathtaking views, elevated protection, and development flexibility. Located just half a mile east of Ken Hall Road, and 150 meters before house #2648 the property is easily accessed via government-maintained roads. Despite its convenience, it feels entirely removed—where the sound of the sea sets the rhythm, and the horizon stretches untouched. Elevated for Peace of Mind This parcel lies along a protected stretch of coastline where the offshore reef ensures calm, clear waters and preserves the shoreline's pristine nature. Its elevated topography offers a natural buffer from the elements, while enhancing the panoramic view of Little Cayman's iconic turquoise waters. With a natural break in the reef location is perfect for small craft or swimming beyond the reef Whether your vision includes building a contemporary beachfront villa, crafting a simple island getaway, or holding the land as a strategic investment, this freehold lot delivers both freedom and potential. You can take the next step when the timing aligns with your life's plan. An Island Investment with Intention This Little Cayman beachfront lot is more than just land—it's a blank canvas with unmatched natural beauty, a strategic location, and long-term value. How do you want to live your life? Photos courtesy of caymanlandinfo.ky

### **Key Details**

Width Depth **110 345** 

Acreage View

0.88 Beach Front