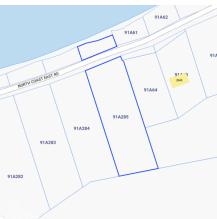

#### **MARC POTHIER**

345 623-9999 marc@williams2realestate.com Your Slice of Untouched Island Shoreline Positioned on the tranguil northeast coast of Little Cayman, this huge 0.95 -acre Little Cayman beachfront lot presents a rare opportunity to secure unspoiled oceanfront land in one of the island's most peaceful, low-density areas. With approximately 105 feet of sandy frontage and 345 feet transcended by guiet North shore dirt road and natural elevation reaching up to 24 feet above sea level, the parcel blends breathtaking views, elevated protection, and development flexibility. Located just half a mile east of Ken Hall Road, and 150 meters before house #2648 the property is easily accessed via government-maintained roads. Despite its convenience, it feels entirely removed—where the sound of the sea sets the rhythm, and the horizon stretches untouched. Elevated for Peace of Mind This parcel lies along a protected stretch of coastline where the offshore reef ensures calm, clear waters and preserves the shoreline's pristine nature. Its elevated topography offers a natural buffer from the elements, while enhancing the panoramic view of Little Cayman's iconic turquoise waters. With a natural break in the reef location is perfect for small craft or swimming beyond the reef Whether your vision includes building a contemporary beachfront villa, crafting a simple island getaway, or holding the land as a strategic investment, this freehold lot delivers both freedom and potential. You can take the next step when the timing aligns with your life's plan. An Island Investment with Intention This Little Cayman beachfront lot is more than just land—it's a blank canvas with unmatched natural beauty, a strategic location, and long-term value. How do you want to live your life? Photos courtesy of caymanlandinfo.ky

### **Key Details**

Width Depth **105 345** 

Acreage View

0.95 Beach Front