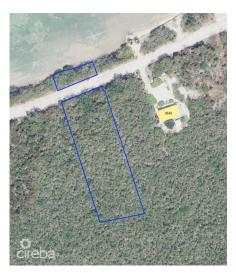

#### **MARC POTHIER**

345 623-9999 marc@williams2realestate.com Your Slice of Untouched Island Shoreline Positioned on the tranguil northeast coast of Little Cayman, this huge 0.95 -acre Little Cayman beachfront lot presents a rare opportunity to secure unspoiled oceanfront land in one of the island's most peaceful, low-density areas. With approximately 105 feet of sandy frontage and 345 feet transcended by guiet North shore dirt road and natural elevation reaching up to 24 feet above sea level, the parcel blends breathtaking views, elevated protection, and development flexibility. Located just half a mile east of Ken Hall Road, and 150 meters before house #2648 the property is easily accessed via government-maintained roads. Despite its convenience, it feels entirely removed—where the sound of the sea sets the rhythm, and the horizon stretches untouched. Elevated for Peace of Mind This parcel lies along a protected stretch of coastline where the offshore reef ensures calm, clear waters and preserves the shoreline's pristine nature. Its elevated topography offers a natural buffer from the elements, while enhancing the panoramic view of Little Cayman's iconic turquoise waters. With a natural break in the reef location is perfect for small craft or swimming beyond the reef Whether your vision includes building a contemporary beachfront villa, crafting a simple island getaway, or holding the land as a strategic investment, this freehold lot delivers both freedom and potential. You can take the next step when the timing aligns with your life's plan. An Island Investment with Intention This Little Cayman beachfront lot is more than just land—it's a blank canvas with unmatched natural beauty, a strategic location, and long-term value. How do you want to live your life? Photos courtesy of caymanlandinfo.ky

### **Key Details**

Width Depth **105 345** 

Acreage View

0.95 Beach Front