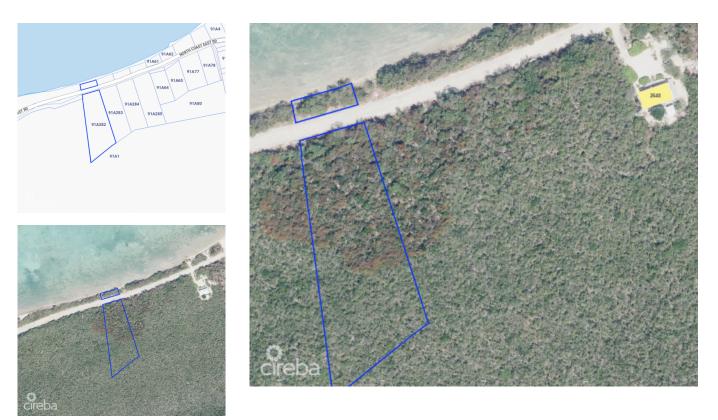

## Little Cayman 1.35 Acre Beachfront Parcel

Little Cayman East, Little Cayman MLS# 419329

NEIL WILLIAMS 345 623-9999 neil@williams2realestate.com

MARC POTHIER 345 623-9999 marc@williams2realestate.com Your Slice of Untouched Island Shoreline Positioned on the tranguil northeast coast of Little Cayman, this huge 1.35 -acre Little Cayman beachfront lot presents a rare opportunity to secure unspoiled oceanfront land in one of the island's most peaceful, low-density areas. With approximately 105 feet of sandy frontage and 410 feet transcended by guiet North shore dirt road and natural elevation reaching up to 24 feet above sea level, the parcel blends breathtaking views, elevated protection, and development flexibility. Located just half a mile east of Ken Hall Road, and 150 meters before house #2648 the property is easily accessed via government-maintained roads. Despite its convenience, it feels entirely removed—where the sound of the sea sets the rhythm, and the horizon stretches untouched. Elevated for Peace of Mind This parcel lies along a protected stretch of coastline where the offshore reef ensures calm, clear waters and preserves the shoreline's pristine nature. Its elevated topography offers a natural buffer from the elements, while enhancing the panoramic view of Little Cayman's iconic turquoise waters. With a natural break in the reef location is perfect for small craft or swimming beyond the reef Whether your vision includes building a contemporary beachfront villa, crafting a simple island getaway, or holding the land as a strategic investment, this freehold lot delivers both freedom and potential. You can take the next step when the timing aligns with your life's plan. An Island Investment with Intention This Little Cayman beachfront lot is more than just land—it's a blank canvas with unmatched natural beauty, a strategic location, and long-term value. How do you want to live your life?

## **Key Details**

| Width      | Depth              |
|------------|--------------------|
| <b>105</b> | <b>410</b>         |
| Acreage    | View               |
| 1.35       | <b>Beach Front</b> |

The information contained herein has been furnished by the owner and or their nominee and represented by them to be accurate. The listing company, agent and CIREBA MLS disclaims any liability or responsibility for any inaccuracies, errors or omissions in the represented information and all the information contained herein is subject to errors, omissions, price changes, prior sale or withdrawal, without notice and is at all times subject to verification by the purchaser.