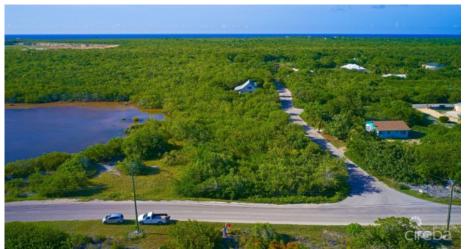

## US\$699,000

SCOTT ROE 345-945-8000 scott.roe@remax.ky

Very well positioned 2.3 Acre Parcel with 380Ft on Rebecca's Cave Road and 200Ft on South Side West Road. Very Close in to Hotels, Restaurants and Airports, Ideally Positioned for Any Type of Development. Priced to Sell.

## **Key Details**

Width Depth **205 589** 

Acreage View

2.30 Water Front