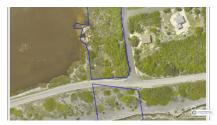

## US\$699,000

SCOTT ROE 345-945-8000 scott.roe@remax.ky

Very well positioned 2.3 Acre Parcel with 380Ft on Rebecca's Cave Road and 200Ft on South Side West Road. Very Close in to Hotels, Restaurants and Airports, Ideally Positioned for Any Type of Development. Priced to Sell.

## **Key Details**

Width Depth **205 589** 

Acreage View

2.30 Water Front