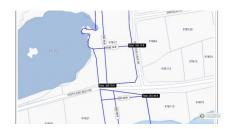

## US\$699,000

SCOTT ROE 345-945-8000 scott.roe@remax.ky

Very well positioned 2.3 Acre Parcel with 380Ft on Rebecca's Cave Road and 200Ft on South Side West Road. Very Close in to Hotels, Restaurants and Airports, Ideally Positioned for Any Type of Development. Priced to Sell.

## **Key Details**

Width Depth **205 589** 

Acreage View

2.30 Water Front