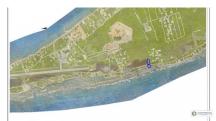

## US\$699,000

SCOTT ROE 345-945-8000 scott.roe@remax.ky

Very well positioned 2.3 Acre Parcel with 380Ft on Rebecca's Cave Road and 200Ft on South Side West Road. Very Close in to Hotels, Restaurants and Airports, Ideally Positioned for Any Type of Development. Priced to Sell.

## **Key Details**

Width Depth **205 589** 

Acreage View

2.30 Water Front