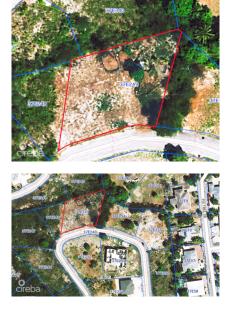

## Duplex Lot - Mayfair Crescent - Northward. 0.2873 Acre

Savannah / Lower Valley, Grand Cayman MLS# 419337

## CI\$230,000

JULIET OSBOURNE juliet@julietosbourne.com Located in the family-friendly community of Mayfair Crescent, Northward, this lovely 0.2873-acre lot offers the ideal setting for your dream home. Surrounded by lush greenery and the peaceful charm of a secluded neighborhood, it's the perfect escape from the bustle, while still keeping you connected to all the conveniences you need close by. Whether you're planning to build your forever home or invest in the future, this lot is an incredible opportunity. Build your dream. Live your legacy. Contact me today to learn more about this beautiful lot and to make it yours.

## **Key Details**

 Width
 Depth

 133
 116

Acreage 0.29 View Garden View, Inland

The information contained herein has been furnished by the owner and or their nominee and represented by them to be accurate. The listing company, agent and CIREBA MLS disclaims any liability or responsibility for any inaccuracies, errors or omissions in the represented information and all the information contained herein is subject to errors, omissions, price changes, prior sale or withdrawal, without notice and is at all times subject to verification by the purchaser.