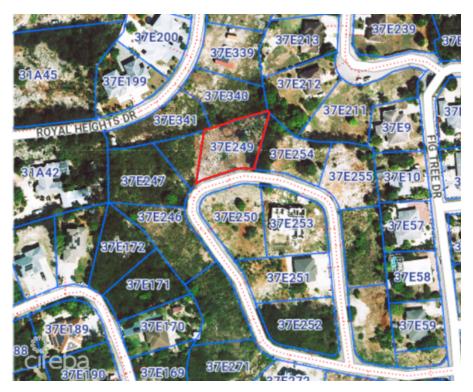

## Duplex Lot - Mayfair Crescent - Northward. 0.2873 Acre

Savannah / Lower Valley, Grand Cayman MLS# 419337

## CI\$230,000

JULIET OSBOURNE juliet@julietosbourne.com Located in the family-friendly community of Mayfair Crescent, Northward, this lovely 0.2873-acre lot offers the ideal setting for your dream home. Surrounded by lush greenery and the peaceful charm of a secluded neighborhood, it's the perfect escape from the bustle, while still keeping you connected to all the conveniences you need close by. Whether you're planning to build your forever home or invest in the future, this lot is an incredible opportunity. Build your dream. Live your legacy. Contact me today to learn more about this beautiful lot and to make it yours.

## **Key Details**

 Width
 Depth

 133
 116

Acreage 0.29 View Garden View, Inland

The information contained herein has been furnished by the owner and or their nominee and represented by them to be accurate. The listing company, agent and CIREBA MLS disclaims any liability or responsibility for any inaccuracies, errors or omissions in the represented information and all the information contained herein is subject to errors, omissions, price changes, prior sale or withdrawal, without notice and is at all times subject to verification by the purchaser.