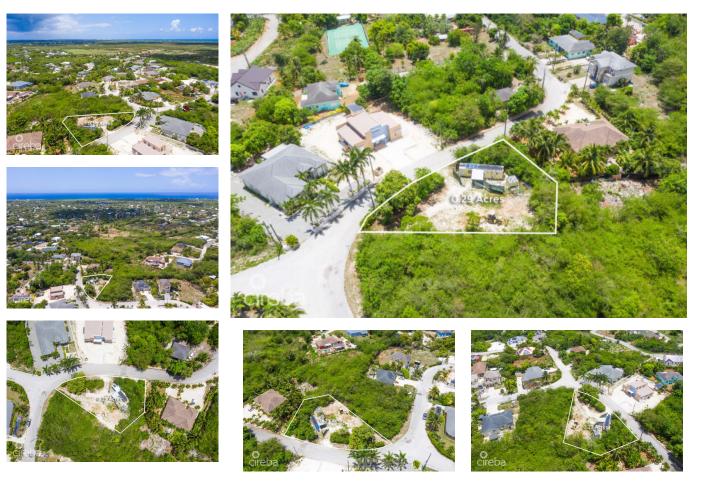

## Hudson Drive 0.29 Acre, Lower Valley

Savannah / Lower Valley, Grand Cayman MLS# 419345

## CI\$220,000

JENNA HYDES jenna@propertycayman.com Located on quiet Hudson Drive in Lower Valley, this residential lot is a great opportunity to build your future family home. Set within an established neighbourhood, it's just 8 minutes from Countryside Shopping Village and Savannah Primary School offering both privacy and everyday convenience. With plenty of space for a single-family home and outdoor living, this site suits anyone looking for a calm, community-focused lifestyle. Whether you're ready to build or planning ahead, it's a solid investment in one of Cayman's most well-regarded residential areas. A rare chance to create something lasting, in a place that already feels like home.

## **Key Details**

| Width      | Depth         |
|------------|---------------|
| <b>106</b> | <b>172</b>    |
| Acreage    | View          |
| 0.29       | <b>Inland</b> |

The information contained herein has been furnished by the owner and or their nominee and represented by them to be accurate. The listing company, agent and CIREBA MLS disclaims any liability or responsibility for any inaccuracies, errors or omissions in the represented information and all the information contained herein is subject to errors, omissions, price changes, prior sale or withdrawal, without notice and is at all times subject to verification by the purchaser.