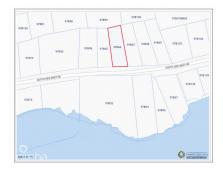

## South Side West Rd - Cayman Brac Lot

Cayman Brac West, Cayman Brac MLS# 419353

## CI\$53,000

YOANA BONILLA yoana@c21cayman.com

Presenting a stunning .27-acre lot perfectly positioned along the sought-after South Side West Road. This spacious and beautifully situated parcel offers the ideal canvas for discerning buyers looking to create their dream home. With its prime location right on the main road, you'll enjoy both convenience and the charm of island living — a truly exceptional opportunity not to be missed.

Acreage

View Beach Front, Beach View

The information contained herein has been furnished by the owner and or their nominee and represented by them to be accurate. The listing company, agent and CIREBA MLS disclaims any liability or responsibility for any inaccuracies, errors or omissions in the represented information and all the information contained herein is subject to errors, omissions, price changes, prior sale or withdrawal, without notice and is at all times subject to verification by the purchaser.