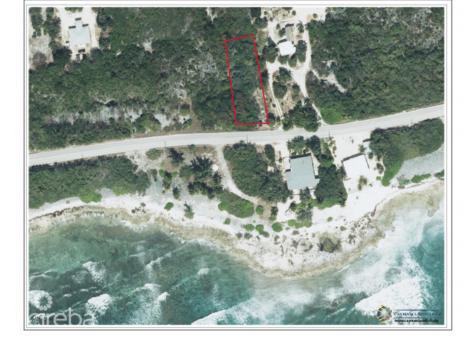

## CI\$53,000

YOANA BONILLA yoana@c21cayman.com

Presenting a stunning .27-acre lot perfectly positioned along the sought-after South Side West Road. This spacious and beautifully situated parcel offers the ideal canvas for discerning buyers looking to create their dream home. With its prime location right on the main road, you'll enjoy both convenience and the charm of island living — a truly exceptional opportunity not to be missed.

Acreage

View Beach Front, Beach View

The information contained herein has been furnished by the owner and or their nominee and represented by them to be accurate. The listing company, agent and CIREBA MLS disclaims any liability or responsibility for any inaccuracies, errors or omissions in the represented information and all the information contained herein is subject to errors, omissions, price changes, prior sale or withdrawal, without notice and is at all times subject to verification by the purchaser.