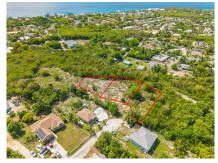

## **Ebanks Road Subdivision Lot 2 - 0.278 Acres**

West Bay, Grand Cayman MLS# 419354

## CI\$325,000

**FLOYD BUSH** floyd@c21cayman.com

0.278-Acre Residential Lot in Quiet Neighborhood – Zoned Low Density Residential. Nestled in a peaceful, well-established residential area, this 0.278-acre lot offers an excellent opportunity to build your dream home. Zoned for low density residential use, the property is ideal for single-family living with plenty of space for a private yard, garden, or other personal touches. Enjoy the tranquility of suburban life while remaining close to local amenities, schools, and parks.

## **Key Details**

Width Depth **84 147** 

Acreage View **0.28** Inland