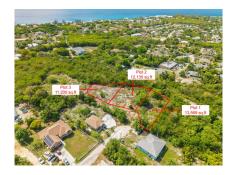

## **Ebanks Road Subdivision Lot 2 - 0.278 Acres**

West Bay, Grand Cayman MLS# 419354

## CI\$325,000

**FLOYD BUSH** floyd@c21cayman.com

0.278-Acre Residential Lot in Quiet Neighborhood – Zoned Low Density Residential. Nestled in a peaceful, well-established residential area, this 0.278-acre lot offers an excellent opportunity to build your dream home. Zoned for low density residential use, the property is ideal for single-family living with plenty of space for a private yard, garden, or other personal touches. Enjoy the tranquility of suburban life while remaining close to local amenities, schools, and parks.

## **Key Details**

Width Depth **84 147** 

Acreage View **0.28** Inland