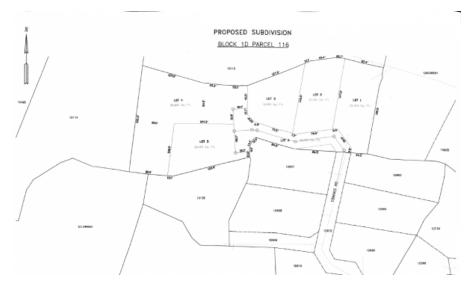

## **Ebanks Road Subdivision Lot 2 - 0.278 Acres**

West Bay, Grand Cayman MLS# 419354

## **Key Details**

Width Depth **84 147** 

Acreage View **0.28** Inland