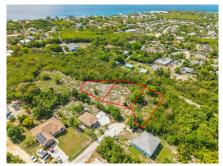

## **Ebanks Road Subdivision - Duplex Size Lot 1**

West Bay, Grand Cayman MLS# 419355

## CI\$355,000

Discover the perfect opportunity to own a generously sized 0.3113-acre lot in a peaceful, well-established neighborhood zoned for Low Residential use. Whether you're looking to build your forever home or invest in a growing area, this property offers the space, flexibility, and location you've been waiting for. Key Highlights: Duplex sized lot without covenants. Ample space for a custom home, garden, outdoor living, or even a pool. Zoned Low Residential – ideal for single-family development with added privacy. Serene surroundings with a community feel, yet close to schools, shops, and amenities. A rare find – larger lots like this are getting harder to come by in residential zones. Whether you're a homeowner looking for land or a developer searching for your next project, this lot combines potential, location, and value in one outstanding package.

## **Key Details**

Width Depth **82 181** 

Acreage View **0.31** Inland