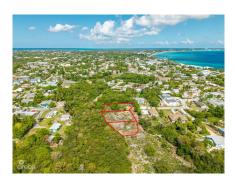

## **Ebanks Road Subdivision - Duplex Size Lot 1**

West Bay, Grand Cayman MLS# 419355

## CI\$355,000

Discover the perfect opportunity to own a generously sized 0.3113-acre lot in a peaceful, well-established neighborhood zoned for Low Residential use. Whether you're looking to build your forever home or invest in a growing area, this property offers the space, flexibility, and location you've been waiting for. Key Highlights: Duplex sized lot without covenants. Ample space for a custom home, garden, outdoor living, or even a pool. Zoned Low Residential – ideal for single-family development with added privacy. Serene surroundings with a community feel, yet close to schools, shops, and amenities. A rare find – larger lots like this are getting harder to come by in residential zones. Whether you're a homeowner looking for land or a developer searching for your next project, this lot combines potential, location, and value in one outstanding package.

## **Key Details**

Width Depth **82 181** 

Acreage View **0.31** Inland