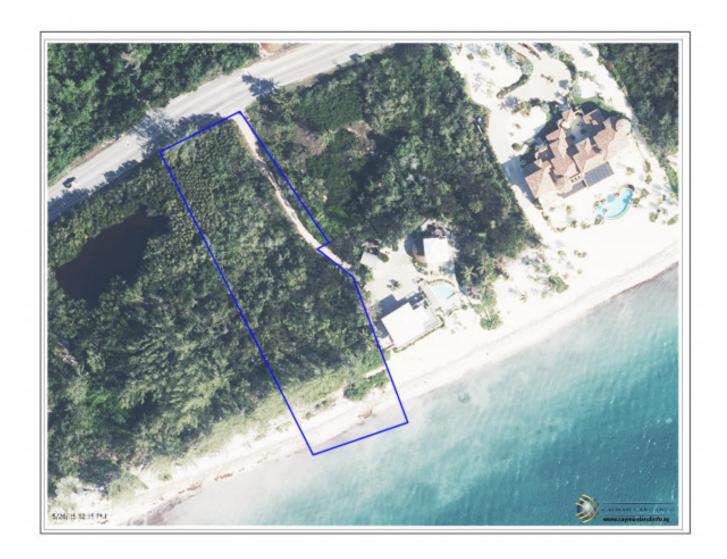

## 1.75 Acre Sandy Beach Lot

Bodden Town / Breakers, Grand Cayman MLS# 419362

US\$2,195,000

**NOEL MARCH** 345-949-5250 noelm@crightonproperties.com 1.75 ACRE SANDY BEACH LOT zoned Hotel/Tourism overlooking Frank Sound.

## **Essential Information**

Type Status **Land New** 

MLS# **419362** 

Listing Type

Beach / Hotel /

Tourism

## **Key Details**

Width Depth **140 476** 

Acreage View

1.75 Beach Front

## **Additional Feature**

Zoning Covenants Approx. Water Frontag Road Frontage

Beach No 140 129

Resort/Residential

Soil **Sand**