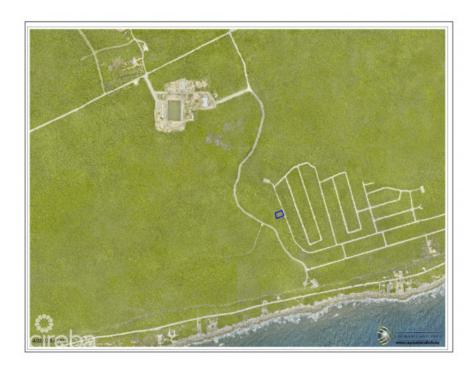

## CI\$50,000

**JENNIFER POWELL** jennifer@propertycayman.com

This Cayman Brac bluff land sits 82 feet above sea level in Selworthy Grove, a peaceful subdivision featuring a shared tennis court. A unique offering. And as less land becomes available in Cayman Brac, it's a great time to buy while prices remain steady and concessions on Stamp Duty (0%) still apply. Reach out for more information on this Selworthy Grove land.

## **Key Details**

Width Depth **96 123** 

Acreage View **0.28** Inland