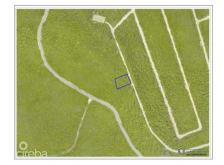

## CI\$50,000

**JENNIFER POWELL** jennifer@propertycayman.com

This Cayman Brac bluff land sits 82 feet above sea level in Selworthy Grove, a peaceful subdivision featuring a shared tennis court. A unique offering. And as less land becomes available in Cayman Brac, it's a great time to buy while prices remain steady and concessions on Stamp Duty (0%) still apply. Reach out for more information on this Selworthy Grove land.

## **Key Details**

Width Depth **96 123** 

Acreage View **0.28** Inland