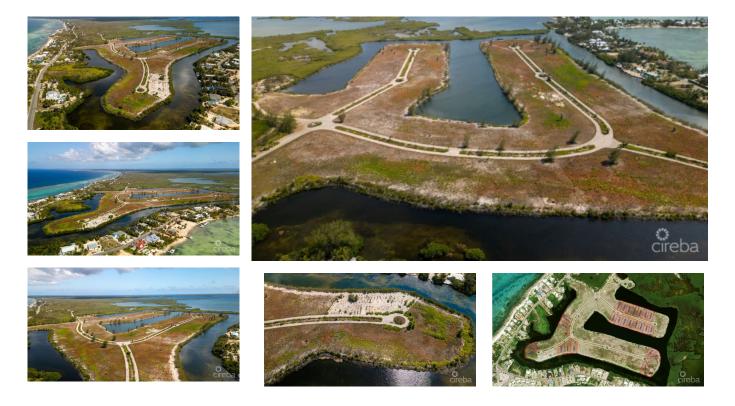

## Rum Point Harbour Lot #129 (buyer Pays No Stamp Duty)

Rum Point, Grand Cayman MLS# 417731

## CI\$349,650

SAMANTHA PAYNE samantha.payne@remax.ky

MARK GAUS 345-946-9961 mark.gaus@remax.ky SELLER PAYS THE STAMP DUTY, BUYER PAYS NO STAMP DUTY Welcome to Rum Point Harbour! An incredible new canal front community just steps away from the very best beaches, restaurants and resorts in the highly sought after Rum Point district. These large waterfront parcels are ready to build your dream single family home or duplex! These home sites range in size and price from 0.2877 to 0.7152 acres so there is something for everyone. Perfect for your weekend getaway or a lucrative vacation rental. Available land in Rum Point is hard to come by and rarely come up for sale. These initial prices will surely increase in the years to come as Rum Point continues to develop as a top Cayman Islands resort destination. Inquire today!