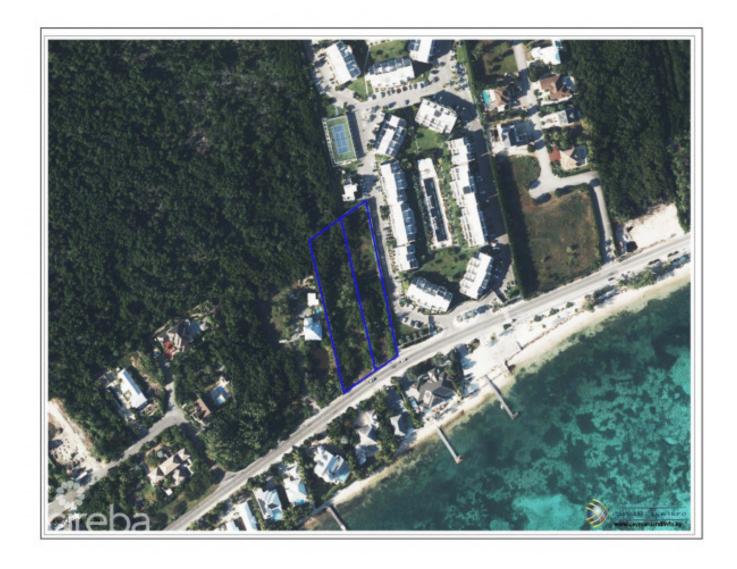

## **South Sound Development Property**

South Sound, Grand Cayman MLS# 419392

US\$2,670,000

A rare opportunity in prestigious South Sound. Unlock the potential & develop a legacy. Introducing an extraordinary real estate offering in the heart of the Cayman Islands coveted South Sound—one of the last prime land parcels available in this prestigious neighborhood. Whether you're a seasoned developer looking for the perfect location for the next project or a discerning buyer seeking to build the ultimate executive estate, this is your chance to create something exceptional. Possibility This rare 1.7-acres offers the potential for up to 24 apartments (subject to planning approval and covenants) with a blank canvas for inspired development—be it a boutique luxury resort, upscale residential condos, luxury residential homes or a bespoke private compound. Prestige This property is more than a location—it is lifestyle. Just minutes from George Town, Seven Mile Beach and Grand Harbour. Enjoy effortless access to fine dining, shopping, cafes, health & fitness amenities and so much more. The close proximity to work, school and play further enhances the appeal to both the young and the young at heart. Legacy South Sound offerings are rare. The area's blend of accessibility, convenience and status makes it one of the most desirable and tightly held residential corridors in the Cayman Islands. This is more than a potential development site—it's an opportunity to craft a legacy in a community that values quality, convenience, and distinction. Create. Build. Belong. Whether you are envisioning a landmark project or an executive retreat, this South Sound gem invites bold thinking and refined execution. The time to act is now. Explore how you can enjoy and shape the lifestyle & future of South Sound living.

## **Key Details**

Width Depth **185 440** 

Acreage View

1.75 Garden View