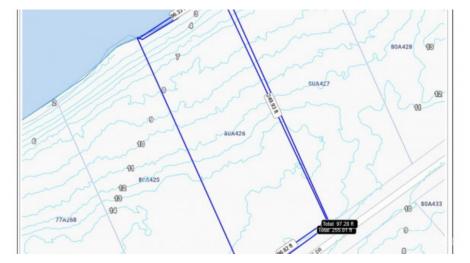

256 Crighton Building, Crewe Rd, PO BOX 1977, Grand Cayman, KY1-1104, Cayman Islands

Phone: +1 (345) 949-7099 Fax: +1 (345) 949-6819 Email: info@cireba.com

## **Bloody Bay Beach Half Acre**

Little Cayman West, Little Cayman MLS# 419398

## US\$525,000











SCOTT ROE 345-945-8000 scott.roe@remax.ky

Arguably the Most Prime Beach Front Lot in Little Cayman.

Located in the Heart of Bloody Bay, Known for Beachy Sandy

Ground From Land to Sea with No Fringing Reef in a

Northwesterly Facing Protecting it Most of the Year from

Prevailing Easterly Wind and Waves. Snorkel, Swim or Dive

Straight Out to the Main Drop off to Enjoy Little Cayman's World

Quality Coral Reefs and Shallow Drop off, Easily Visible from the

Surface While Snorkeling. Location of This Parcel is Very Close in

To Town, Airport and Resorts. Little Cayman a Very Special

Place, and This Lot the Most Ideal Location for a Caribbean Beach

Home.

## **Essential Information**

Type Status MLS# Listing Type
Land New 419398 Little Cayman /
Cayman Brac

## **Key Details**

Width