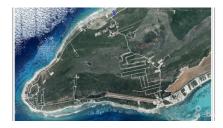

## **Bloody Bay Beach Half Acre**

Little Cayman West, Little Cayman MLS# 419398

## US\$525,000

SCOTT ROE 345-945-8000 scott.roe@remax.ky

Arguably the Most Prime Beach Front Lot in Little Cayman.

Located in the Heart of Bloody Bay, Known for Beachy Sandy

Ground From Land to Sea with No Fringing Reef in a

Northwesterly Facing Protecting it Most of the Year from

Prevailing Easterly Wind and Waves. Snorkel, Swim or Dive

Straight Out to the Main Drop off to Enjoy Little Cayman's World

Quality Coral Reefs and Shallow Drop off, Easily Visible from the

Surface While Snorkeling. Location of This Parcel is Very Close in

To Town, Airport and Resorts. Little Cayman a Very Special

Place, and This Lot the Most Ideal Location for a Caribbean Beach

Home.